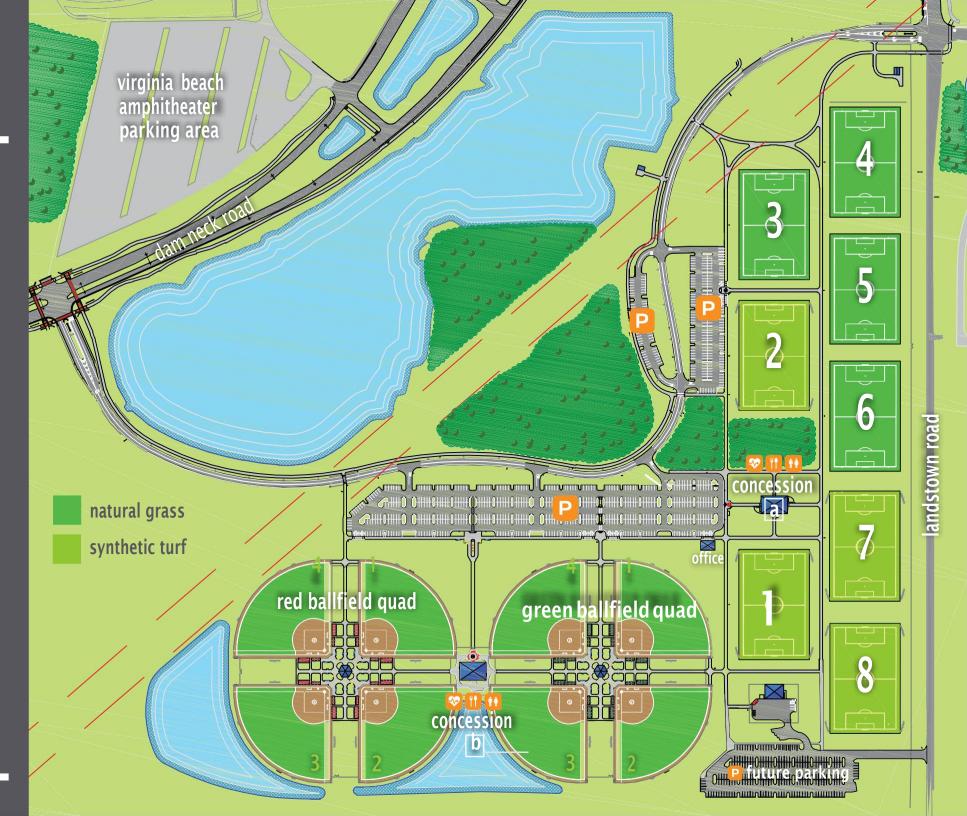

### **Princess Anne Athletic Complex**

The Princess Anne Athletic Complex is located in the heart of Princess Anne Commons across the street from the Virginia Beach Sportsplex and Virginia Beach Amphitheater.

The complex includes eight lighted tournament-quality diamond fields and four lighted synthetic and four natural grass multipurpose playing fields. The complex also features two locations with mobile food vendors which are scheduled during tournament play.