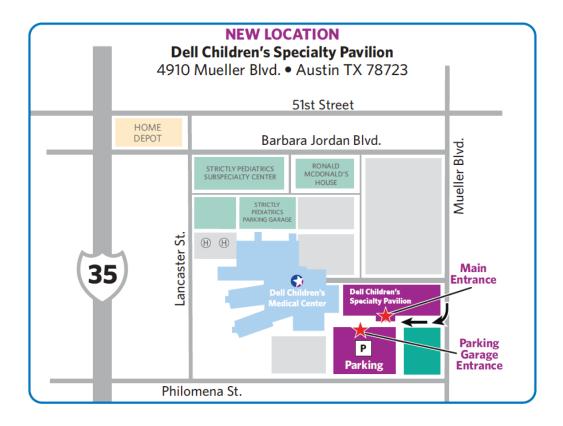

## **Medical Office Address:**

**Dell Children's Specialty Pavilion** 4910 Mueller Blvd., Suite 300 Austin, TX 78723 **t** 512-628-1855 **f** 512-380-7544

# **Hospital Address:**

Dell Children's Medical Center 4900 Mueller Blvd, Austin, TX 78723 t 512-628-1855 f 512-380-7544 Email: DCMCepilepsy@ascension.org The Dell Children's Comprehensive Epilepsy Center has a medical office and hospital location in Austin, Texas. The medical office is located in Suite 300 of the Dell Children's Specialty Pavilion adjacent to Dell Children's Medical Center.

# **Driving North on I-35:**

- Take the 51st/Cameron Rd. exit (237) and merge into the far right hand lane.
- Follow the lane as it curves right onto Barbara Jordan Blvd.
- Continue through the intersection of Barbara Jordan Blvd and Lancaster Rd.
- Take an immediate right past the Strictly Pediatrics building into the parking garage.

#### **Driving South on I-35:**

- Take the 51st Street exit (237B).
- Turn left (east) on 51st Street.
- Turn right on Lancaster Drive (after The Home Depot).
- Turn left at Barbara Jordan Blvd.
- Take an immediate right past the Strictly Pediatrics building into the parking garage.

# **Driving North on I-35:**

- Take the 51st/Cameron Rd. exit (237) and merge into the far right hand lane.
- Follow the lane as it curves right onto Barbara Jordan Blvd.
- Continue through the intersection of Barbara Jordan Blvd and Lancaster Rd.
- Turn Right on Mueller Blvd.
- Turn Right into Dell Children's Main Entrance.
- Park in the visitor lot on the right.

#### **Driving South on I-35:**

- Take the 51st Street exit (237B).
- Turn left (east) on 51st Street.
- Continue through the intersection of 51st and Lancaster Rd.
- Turn right on Mueller Blvd.
- Turn Right into Dell Children's Main Entrance.
- Park in the visitor lot on the right.