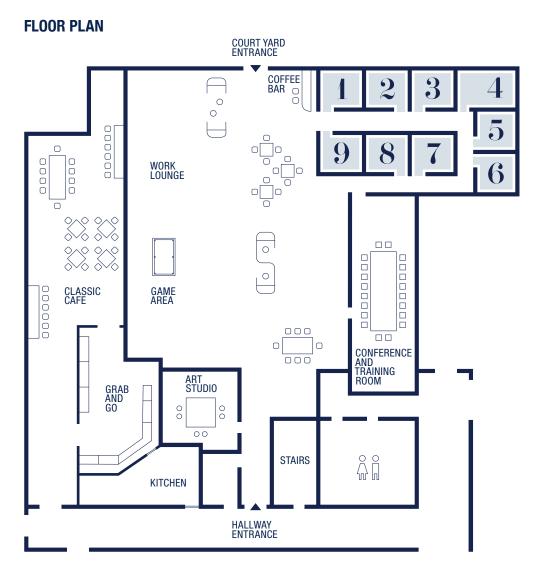

## COWORKING AT CENTURY CAMPUS

| OFFICE | PERSON | WINDOWED | OFFICE SIZES | MONTHLY RENT |
|--------|--------|----------|--------------|--------------|
| 1      | 2      | Х        | 10'x10'      | \$ 1,250.00  |
| 2      | 2      | Х        | 10'x10'      | \$ 1,250.00  |
| 3      | 2      | X        | 10'x10'      | \$ 1,250.00  |
| 4      | 4      | Х        | 10'x13'      | \$ 1,500.00  |
| 5      | 2      |          | 9'x9'        | \$ 950.00    |
| 6      | 2      |          | 9'x9'        | \$ 950.00    |
| 7      | 2      |          | 9'x10'       | \$ 1,050.00  |
| 8      | 2      |          | 9'x10'       | \$ 1,050.00  |
| 9      | 2      |          | 9'x10'       | \$ 1,050.00  |
|        |        |          |              |              |

| OFFICE | PERSON | WINDOWED | OFFICE SIZES | MONTHLY RENT |
|--------|--------|----------|--------------|--------------|
| 1      | 2      | Х        | 10'x10'      | \$ 1,250.00  |
| 2      | 2      | Х        | 10'x10'      | \$ 1,250.00  |
| 3      | 2      | Х        | 10'x10'      | \$ 1,250.00  |
| 4      | 4      | Х        | 10'x13'      | \$ 1,500.00  |
| 5      | 2      |          | 9'x9'        | \$ 950.00    |
| 6      | 2      |          | 9'x9'        | \$ 950.00    |
| 7      | 2      |          | 9'x10'       | \$ 1,050.00  |
| 8      | 2      |          | 9'x10'       | \$ 1,050.00  |
| 9      | 2      |          | 9'x10'       | \$ 1,050.00  |
|        | •      | ·        | ·            | ·            |