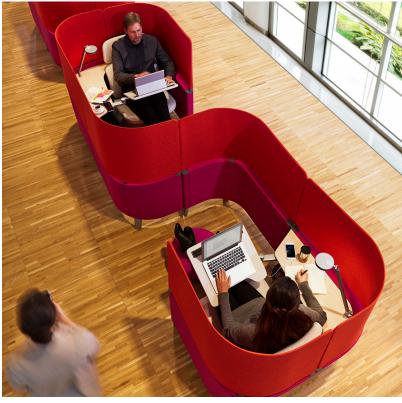

#### **AMENITIES**

#### **BUILDING FEATURES**

- The coworking suites are located on the first floor of 6 Century Drive, part of the 3-building office park Century Campus in Parsippany, NJ
- The brand new space includes a stateof-the-art business lounge open to all tenants 24/7
- Flexible conference & training room
- Fully outfitted with Steelcase furniture
- On-site bike share program
- Full service cafeteria with seating
- Stocked art studio for tenant use
- Barista-staffed coffee bar
- Newly remodeled common areas (lobbies, corridors, restrooms, cafeteria)
- Extensive upgrades planned for the landscaping and outdoor spaces
- 24/7 security card access and CCTV
- On site property management and ownership
- Free wifi throughout