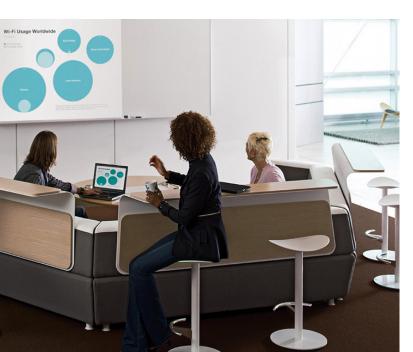

#### **AMENITIES**

#### **BUILDING FEATURES**

- The coworking suites are located on the first floor of 6 Century Drive, part of the 3-building office park Century Campus in Parsippany, NJ
- The brand new space includes a stateof-the-art business lounge open to all tenants 24/7
- Flexible conference & training room
- Fully outfitted with Steelcase furniture
- On-site bike share program
- Full service cafeteria with seating
- Stocked art studio for tenant use
- Barista-staffed coffee bar
- Newly remodeled common areas (lobbies, corridors, restrooms, cafeteria)
- Extensive upgrades planned for the landscaping and outdoor spaces
- 24/7 security card access and CCTV
- On site property management and ownership
- Free wifi throughout