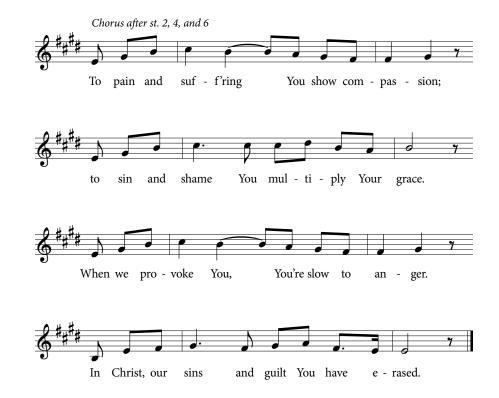

One Day (When We All Get to Heaven) by Matt Redman | arranged by Cliff Duren TMU ORCHESTRA AND SINGERS

Psalm 103 (With All My Soul I'll Bless Your Name) by Tom Pennington, Sheila Pennington, Benjamin Mason, Lauren Mason congregation with tmu orchestra, singers, mike bohr and anna parsons

## **PSALM 103**