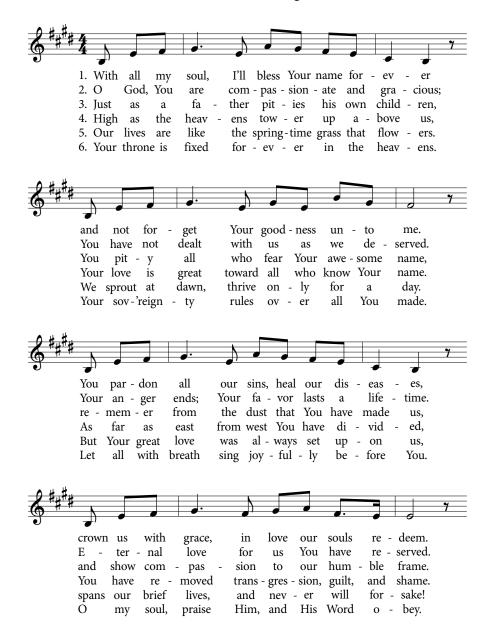

One Day (When We All Get to Heaven) by Matt Redman | arranged by Cliff Duren TMU ORCHESTRA AND SINGERS

Psalm 103 (With All My Soul I'll Bless Your Name) by Tom Pennington, Sheila Pennington, Benjamin Mason, Lauren Mason congregation with tmu orchestra, singers, mike bohr and anna parsons

## **PSALM 103**