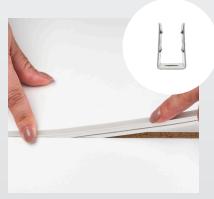

Groove for recess mounting or surface mount with U-Clips

Side-Emitting: flat illuminated side bendable on the horizontal axis

Top-Emitting: curved illuminated top bendable on the vertical axis