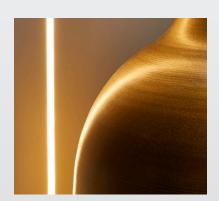

Available in side-emitting or top-emitting versions, side-emitting's narrow size is perfect for recess mounting to add light to dark millwork such as furniture, closets and around mirrors.

Continuous beam of light without dark spots

Groove for recess mounting or surface mount with U-Clips

Side-Emitting: flat illuminated side bendable on the horizontal axis

Top-Emitting: curved illuminated top bendable on the vertical axis