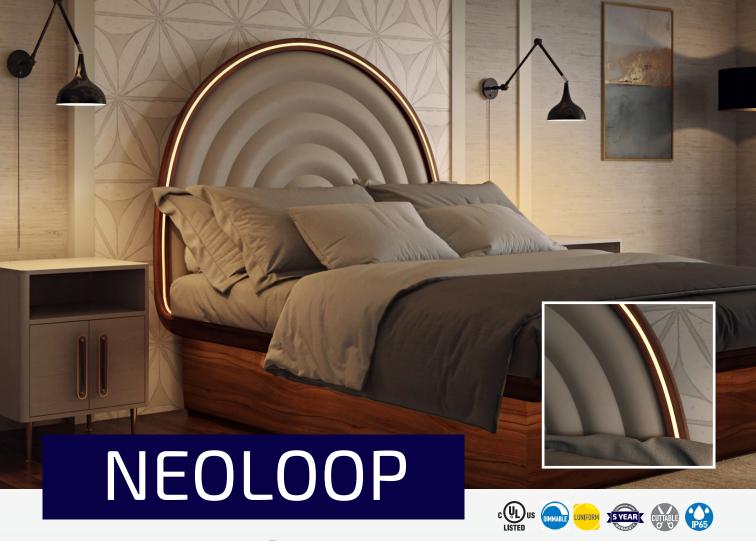

## Bold lighting for bright applications

Achieve seamless illumination from start to finish with Neoloop, flexible silicone LED lighting. Shatterproof and watertight when used with factory-installed molded ends, Luniform technology provides a continuous beam of light without dark spots.

Available in side-emitting or top-emitting versions, side-emitting's narrow size is perfect for recess mounting to add light to dark millwork such as furniture, closets and around mirrors.

Continuous beam of light without dark spots