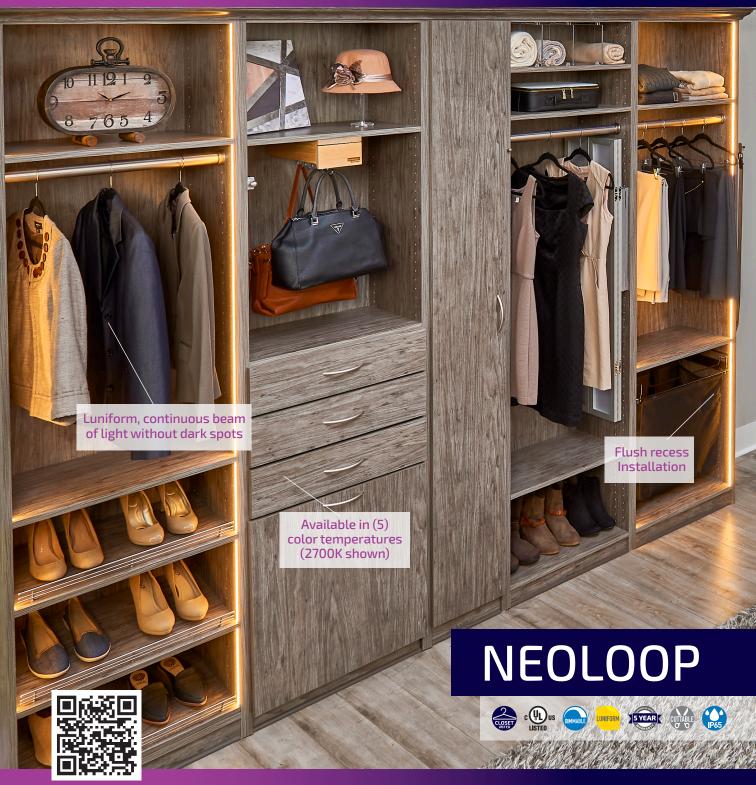

# Brighten Your Style

UL closet listed and sold by the roll with inputs molded on each end, Side-Emitting Neoloop was designed to fully recess into closet panels for seamless illumination and easy installation.

## Brighten Your Style

UL closet listed and sold by the roll with inputs molded on each end, Side-Emitting Neoloop was designed to fully recess into closet panels for seamless illumination and easy installation.