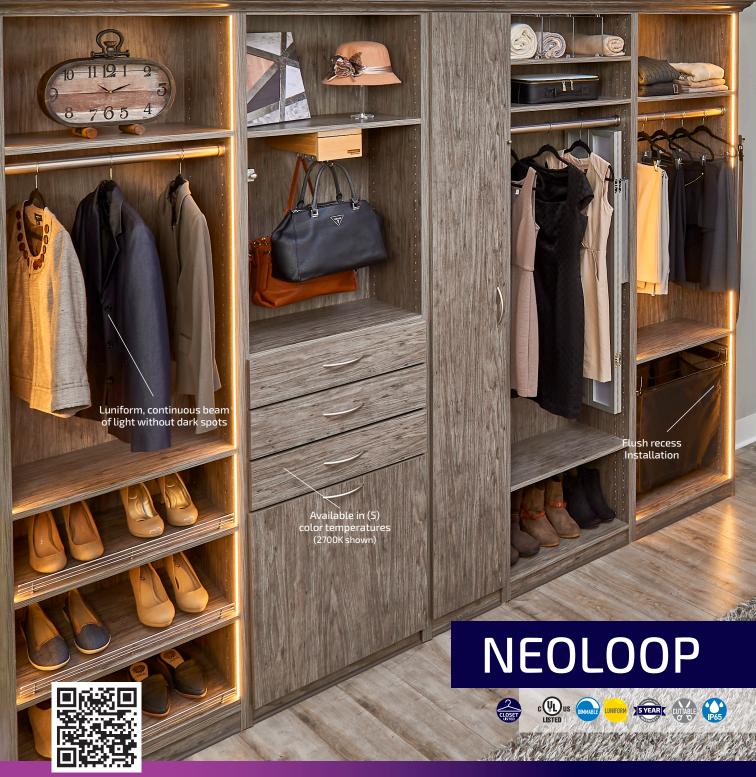

# Brighten Your Style

UL closet listed and sold by the roll with inputs molded on each end, Side-Emitting Neoloop was designed to fully recess into closet panels for seamless illumination and easy installation.

## Brighten Your Style

UL closet listed and sold by the roll with inputs molded on each end, Side-Emitting Neoloop was designed to fully recess into closet panels for seamless illumination and easy installation.