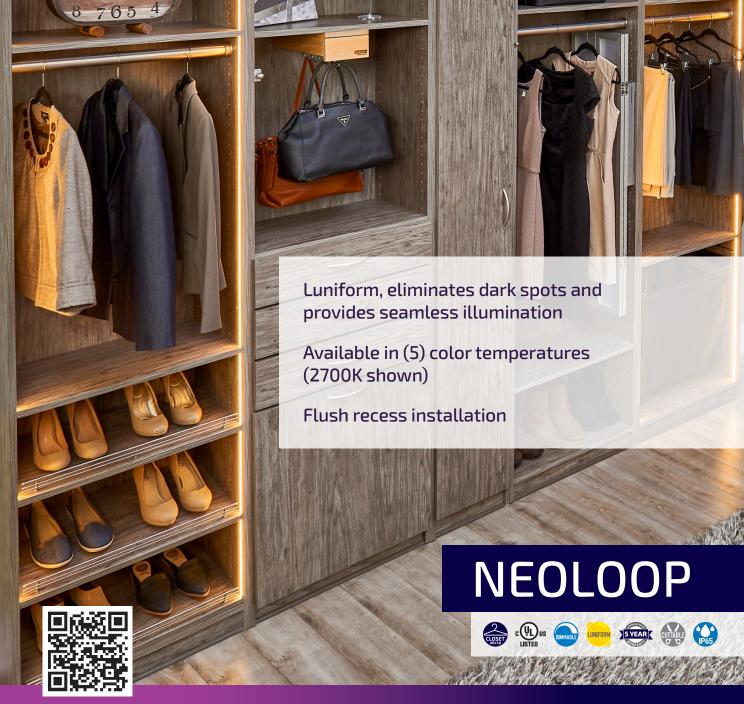

# Brighten Your Style

UL closet listed and sold by the roll with inputs molded on each end, Side-Emitting Neoloop was designed to fully recess into closet panels for seamless illumination and easy installation.

## Brighten Your Style

UL closet listed and sold by the roll with inputs molded on each end, Side-Emitting Neoloop was designed to fully recess into closet panels for seamless illumination and easy installation.