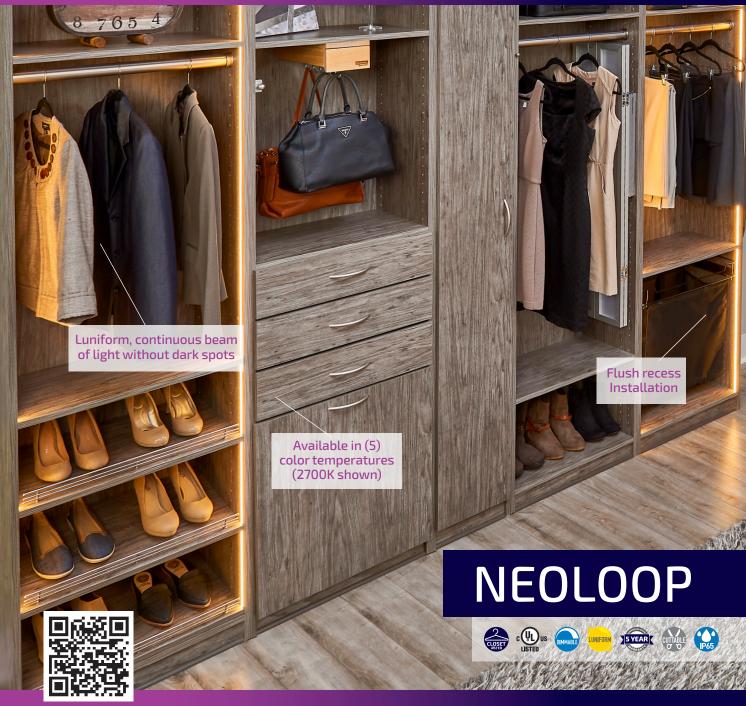

# Brighten Your Style

UL closet listed and sold by the roll with inputs molded on each end, Side-Emitting Neoloop was designed to fully recess into closet panels for seamless illumination and easy installation.

## Brighten Your Style

UL closet listed and sold by the roll with inputs molded on each end, Side-Emitting Neoloop was designed to fully recess into closet panels for seamless illumination and easy installation.