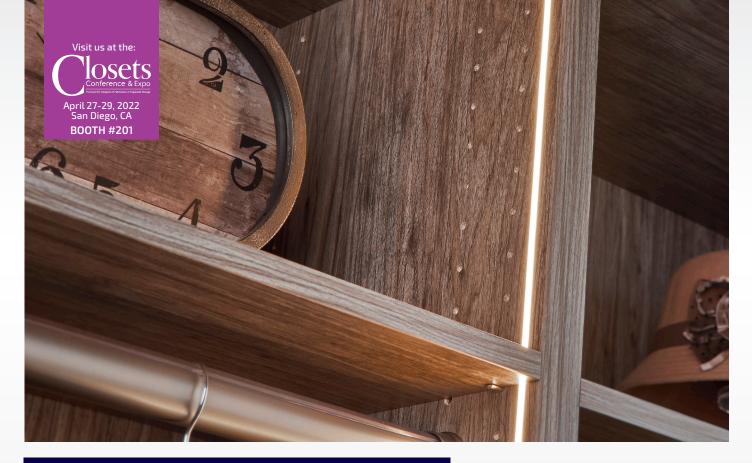

## NEOLOOP

Available in side or top emitting

Groove for recess mounting or surface mount with U-Clips

Side-Emitting: flat illuminated side bendable on the horizontal axis

Top-Emitting: curved illuminated top bendable on the vertical axis

## **Bold lighting for bright applications**

Achieve consistent, seamless illumination from start to finish with Neoloop flexible silicone LED lighting. Shatterproof and watertight, Luniform technology provides a continuous beam of light without dark spots perfect for adding light to dark millwork, creating unique wall designs, outlining commercial logos, accent lighting and more. Rated for indoor, outdoor, damp and wet locations\*.