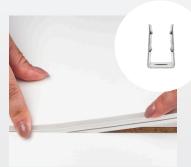

## NEOLOOP

Available in side or top emitting

Groove for recess mounting or surface mount with U-Clips

Side-Emitting: flat illuminated side bendable on the horizontal axis

Top-Emitting: curved illuminated top bendable on the vertical axis