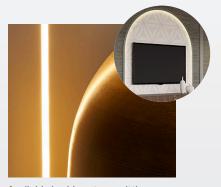

## NEOLOOP

Available in side or top emitting

Groove for recess mounting or surface mount with U-Clips

Side-Emitting: flat illuminated side bendable on the horizontal axis

Top-Emitting: curved illuminated top bendable on the vertical axis

## **Bold lighting for bright applications**

Achieve consistent, seamless illumination from start to finish with Neoloop flexible silicone LED lighting. Shatterproof and watertight, Luniform technology provides a continuous beam of light without dark spots perfect for adding light to dark millwork, creating unique wall designs, outlining commercial logos, accent lighting and more. Rated for indoor, outdoor, damp and wet locations\*.