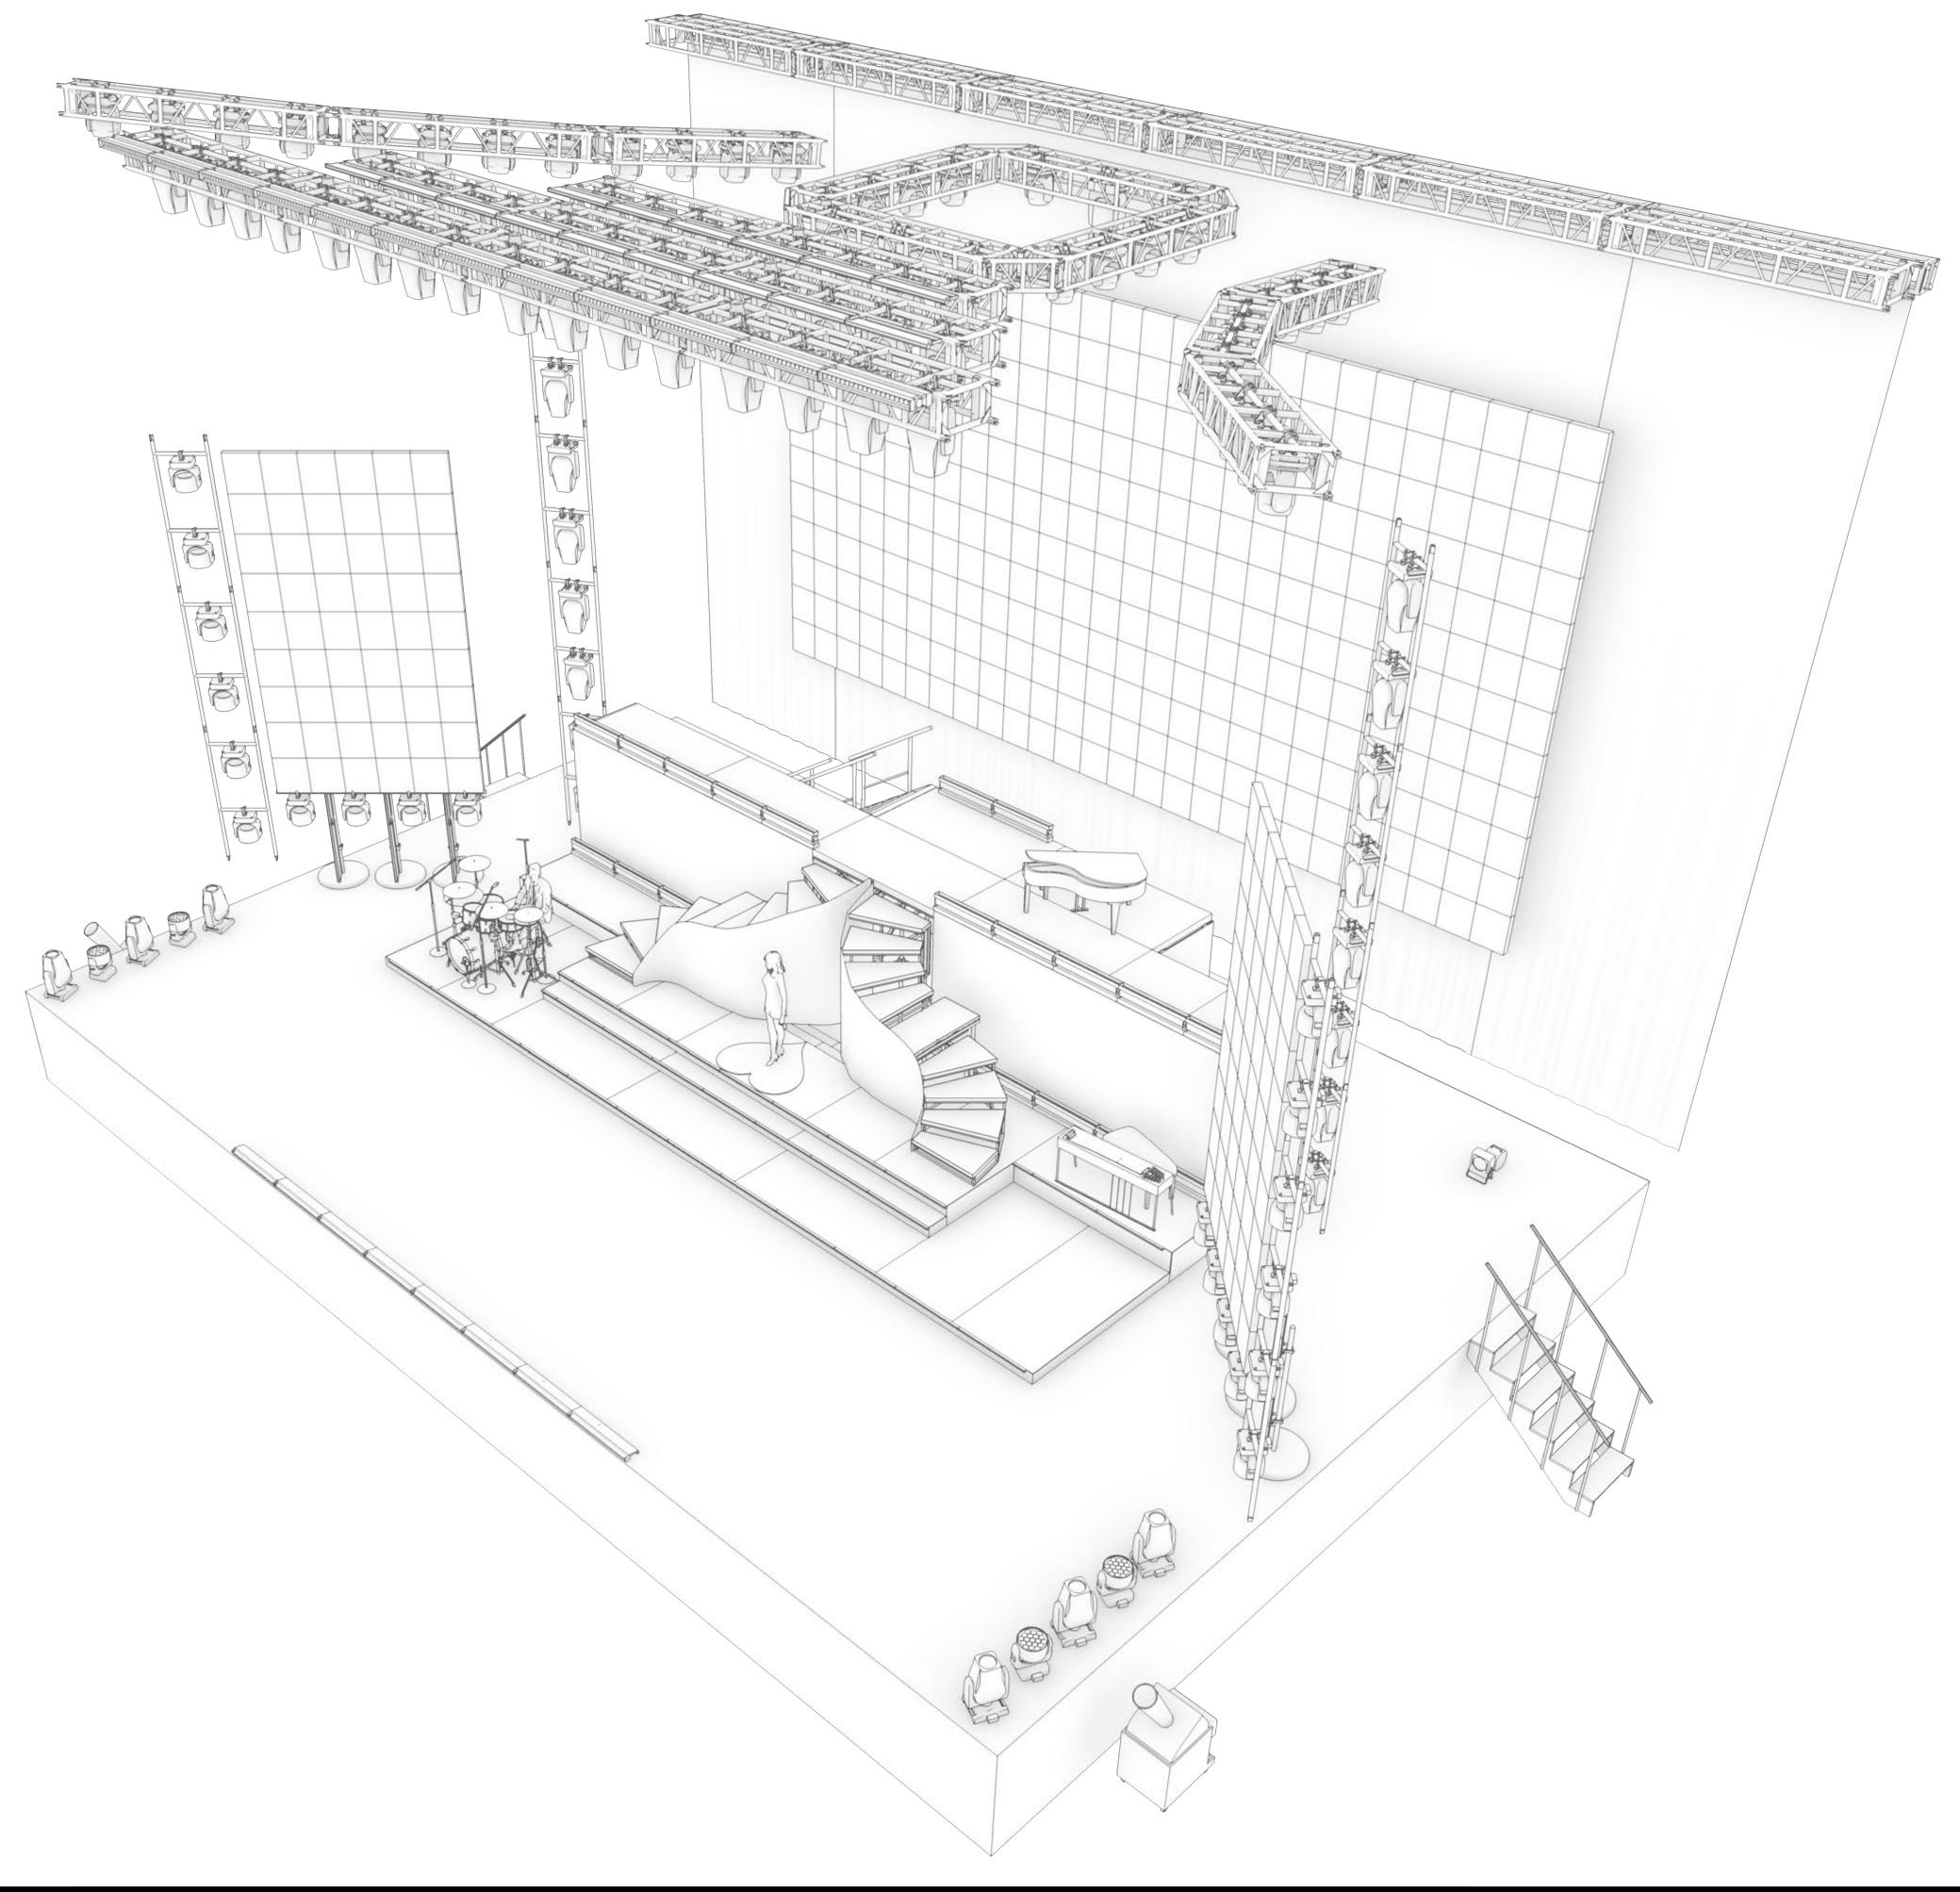

| VERSION   | SHEET TITLE                              | SHEET       |
|-----------|------------------------------------------|-------------|
| 3         | ISO Sketch                               | RNDR1       |
| DATE      | FILE NAME                                | PAGE NUMBER |
| 2/26/2025 | MeganMoroney_Tour_2025_PPD_022625_v3.vwx | 6 of 30     |