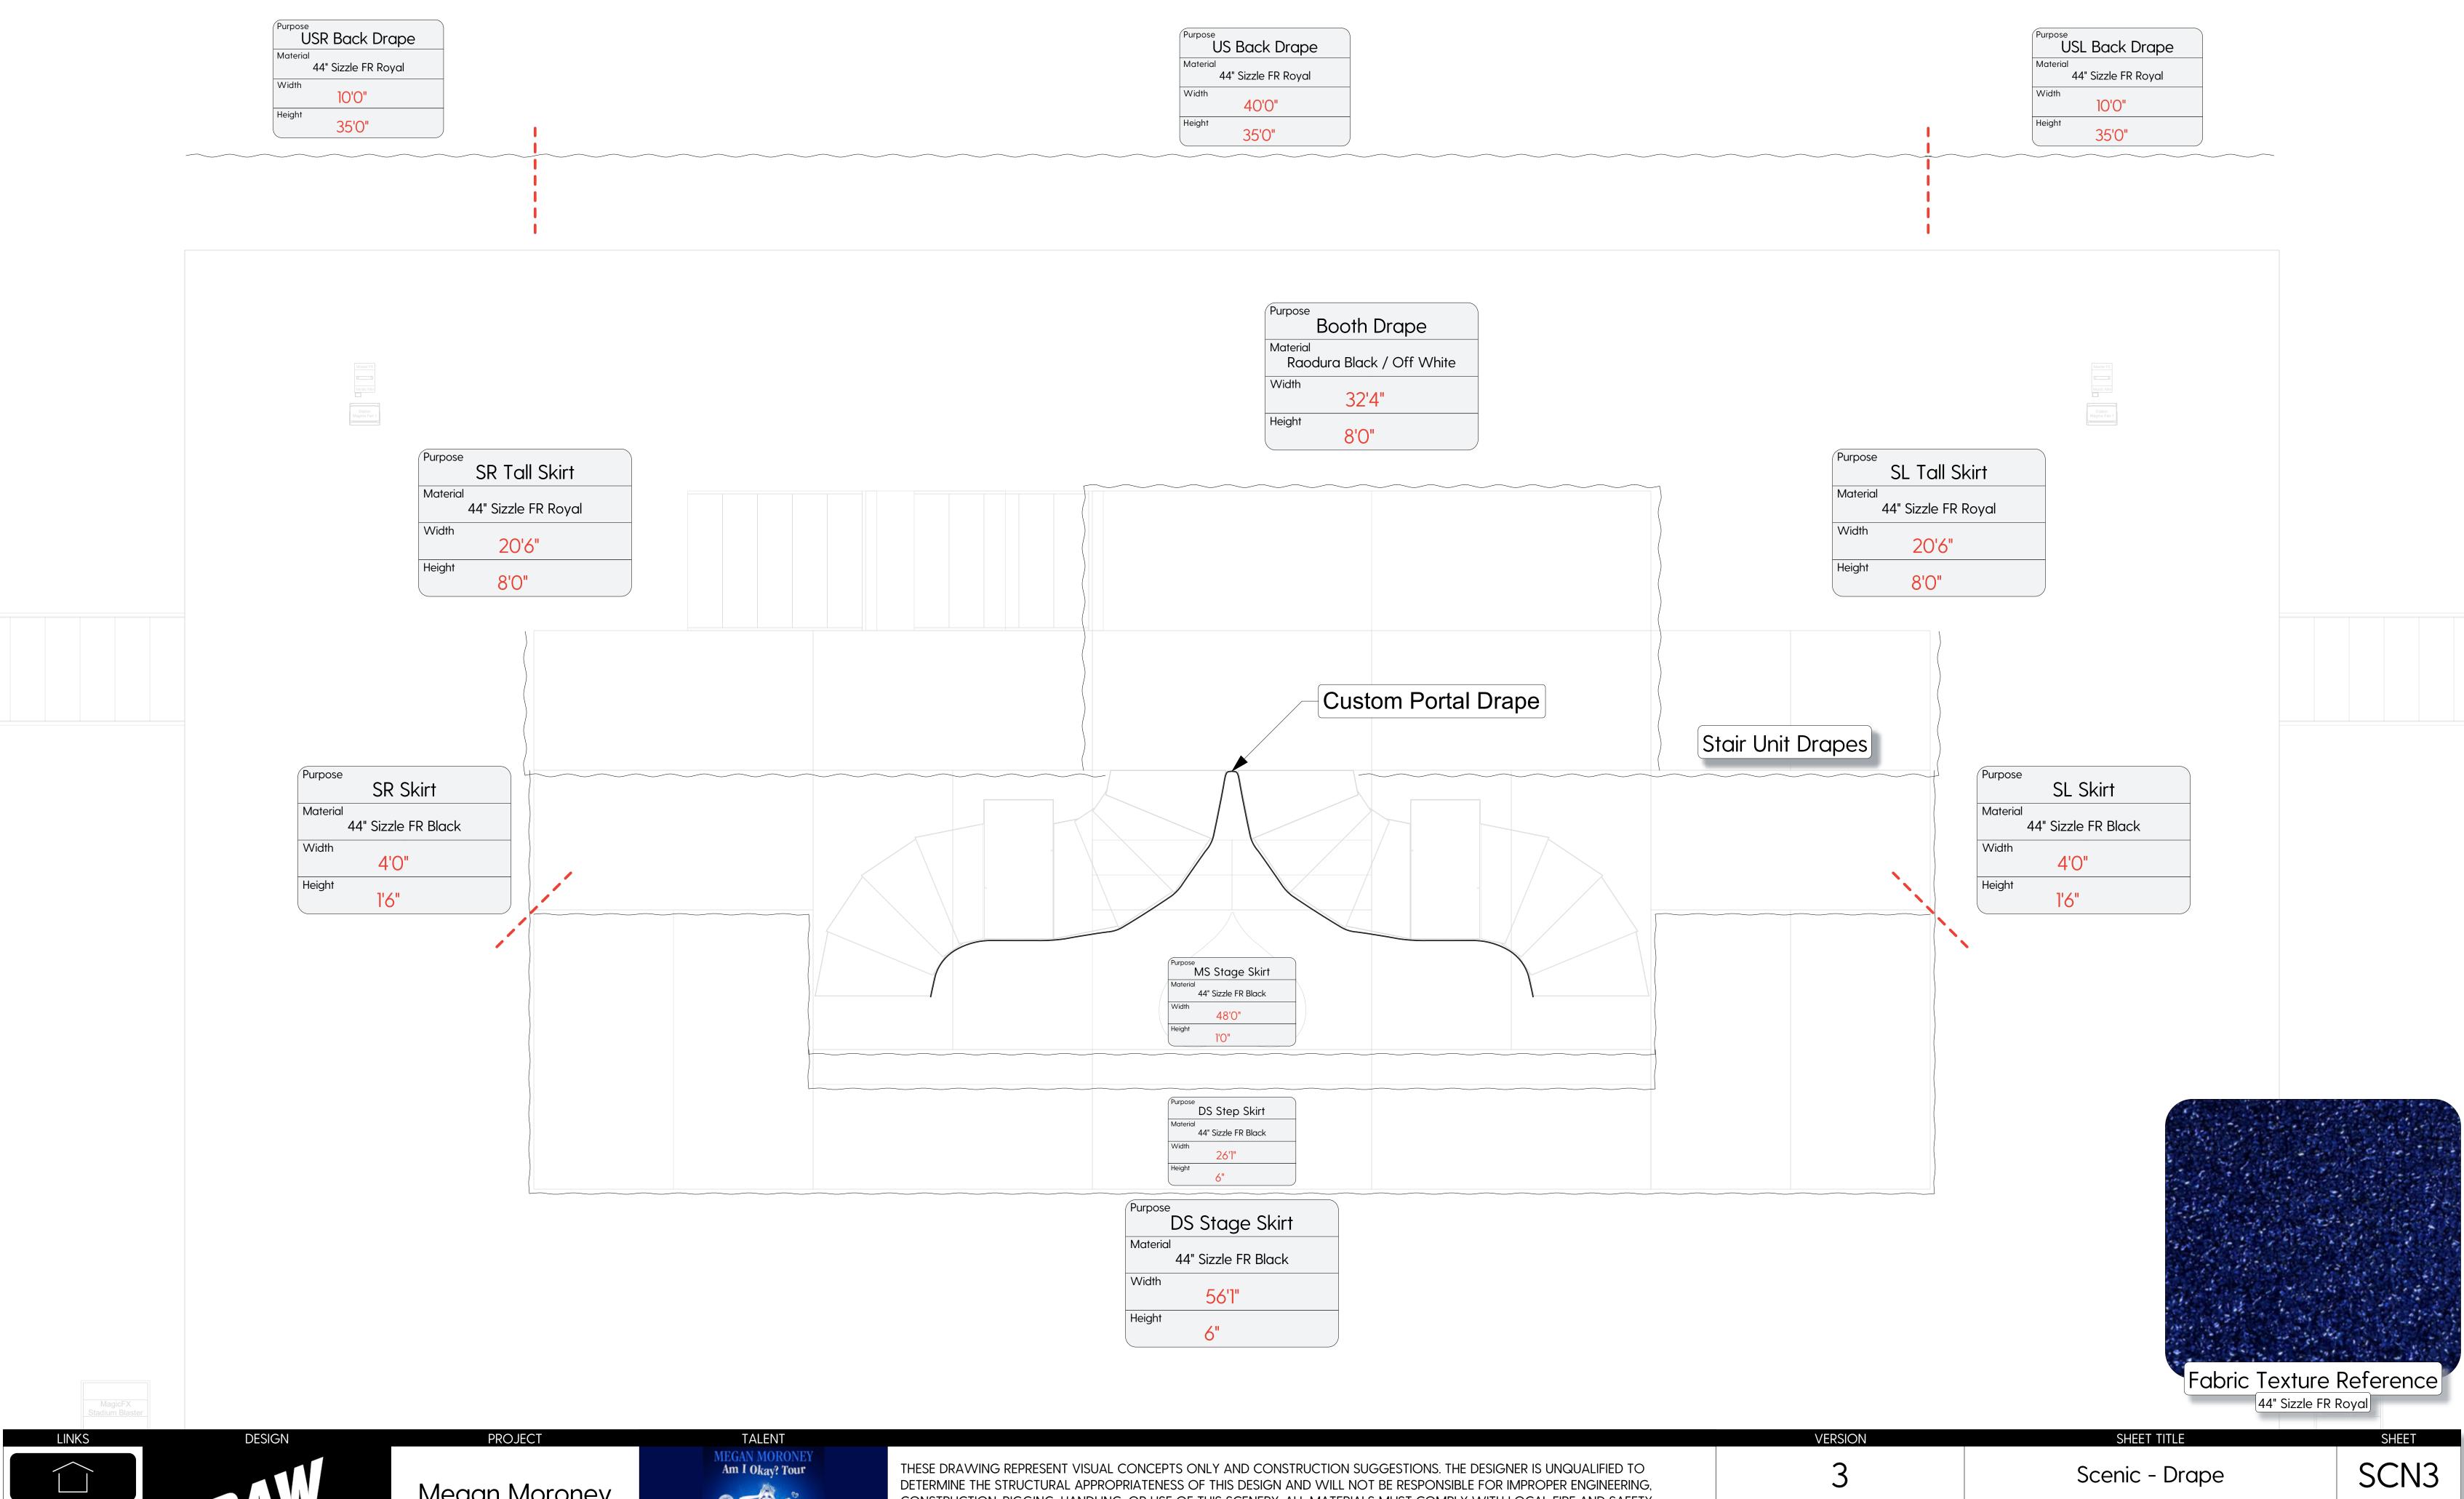

## CONCEPT ONLY

THESE DRAWING REPRESENT VISUAL CONCEPTS ONLY AND CONSTRUCTION SUGGESTIONS. THE DESIGNER IS UNQUALIFIED TO DETERMINE THE STRUCTURAL APPROPRIATENESS OF THIS DESIGN AND WILL NOT BE RESPONSIBLE FOR IMPROPER ENGINEERING, CONSTRUCTION, RIGGING, HANDLING, OR USE OF THIS SCENERY. ALL MATERIALS MUST COMPLY WITH LOCAL FIRE AND SAFETY REGULATIONS. THE RECIPIENT AGREES TO PROTECT THE CONTENTS FROM DISTRIBUTION AND DISSEMINATION EXCEPT AS PERMITTED BY RAW CEREAL LLC. ALL IDEAS AND CONCEPT BELONG TO RAW CEREAL LLC ©2023. REVIEW OR USE OF THIS DOCUMENT IMPLIES ACCEPTANCE OF THE ABOVE TERMS AND CONDITIONS.

| 3         | Scenic - Drape                           | SCN3        |
|-----------|------------------------------------------|-------------|
| DATE      | FILE NAME                                | PAGE NUMBER |
| 2/26/2025 | MeganMoroney_Tour_2025_PPD_022625_v3.vwx | 27 of 30    |