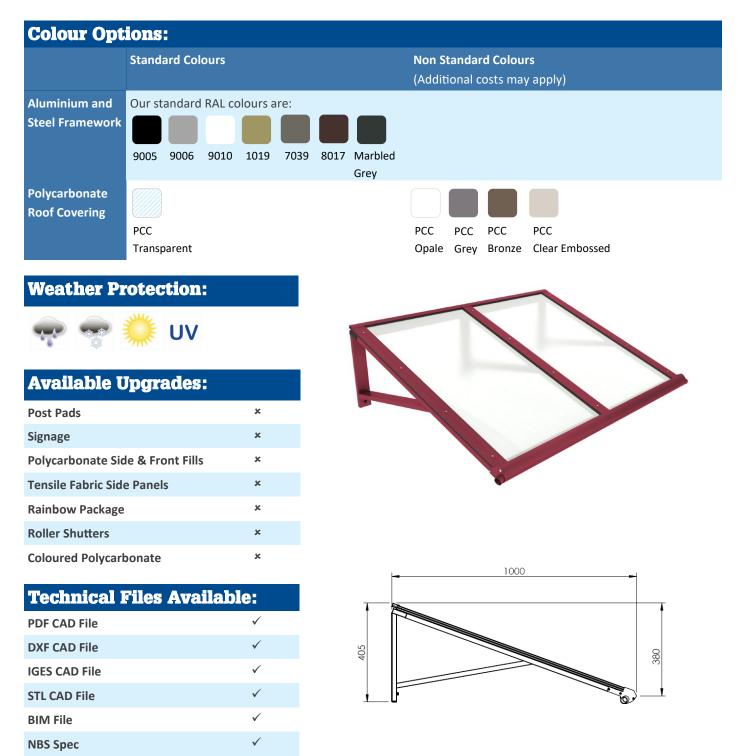

## Frame Specifications:

| Construction Material: | Constructed from UNI 6060 T5 grade aluminium                                  |
|------------------------|-------------------------------------------------------------------------------|
| Guttering:             | Supplied with an integrated aluminium gutter and a side drain with drip spout |
| Frame Finish:          | Powder coated                                                                 |
| Colour Options:        | Supplied in a choice of colours as shown overleaf                             |
| Fixings:               | Stainless steel fixings                                                       |

| Roof Specifications:    |                                                                                                                                                                                                                             |
|-------------------------|-----------------------------------------------------------------------------------------------------------------------------------------------------------------------------------------------------------------------------|
| Roof Frame:             | Constructed from aluminium alloy UNI 6060 T5                                                                                                                                                                                |
| Roof Covering:          | 4mm solid polycarbonate roof panels                                                                                                                                                                                         |
| UV Protection:          | The polycarbonate roof panels offer excellent UV protection on both sides of the sheets which increases the resistance to weathering effects. The panels will not yellow or change colour and they will retain their shine. |
| Light Transmission:     | The light transmission varies depending on the polycarbonate colour:<br>Opal - 23%   Grey - 55%   Bronze - 50%   Embossed - 87%   Pure White - 40%                                                                          |
| Strength:               | The polycarbonate has a high impact resistance                                                                                                                                                                              |
| Colour Options:         | The polycarbonate is available in a choice of colours as shown overleaf                                                                                                                                                     |
| Temperature Resistance: | Transition temperature up to 148 °c                                                                                                                                                                                         |