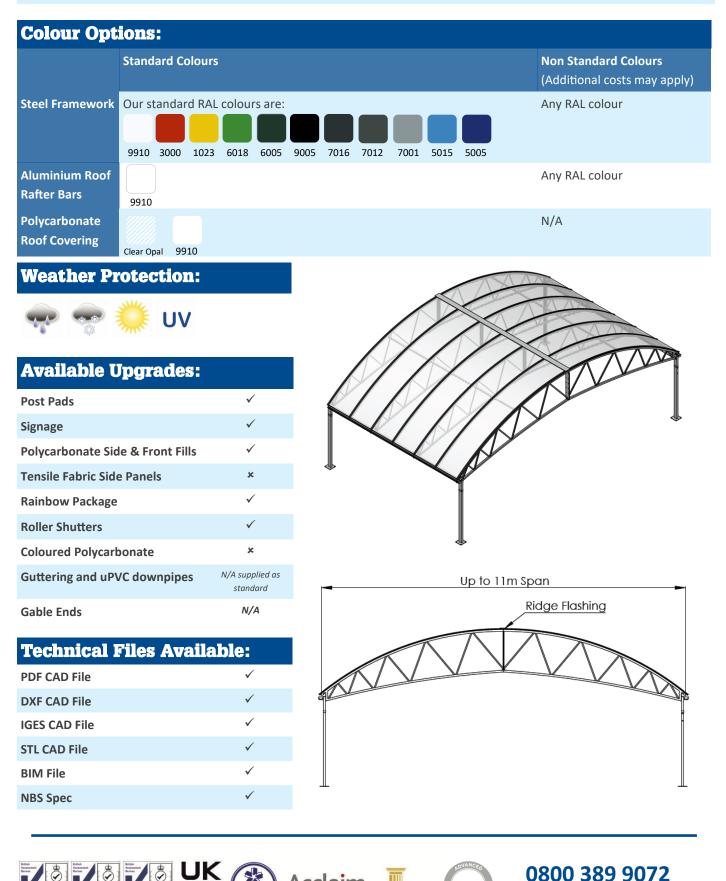

#### **Dimensions:**

| Length:                | Unlimited             |
|------------------------|-----------------------|
| Width:                 | Up to 11 metres       |
| Height:                | To your specification |
| Spacing Between Posts: | Up to 6 metres        |

| Frame Specifications:  |                                                                                                                 |  |
|------------------------|-----------------------------------------------------------------------------------------------------------------|--|
| Construction Material: | 100mm x 100mm x 5mm steel hollow section                                                                        |  |
| Guttering:             | Upvc guttering and downpipes included as standard                                                               |  |
| Frame Finish:          | Powder coated<br>Also available galvanised at an additional cost                                                |  |
| Colour Options:        | Supplied in any standard RAL colour<br>Other RAL colours are available however, they may incur additional costs |  |
| Fixings:               | 316 marine grade stainless steel fixings                                                                        |  |

### **Roof Specifications:**

| Roof Frame:             | Steel roof frame with steel roof bars and aluminium rafter bars                                 |
|-------------------------|-------------------------------------------------------------------------------------------------|
| Roof Covering:          | 16mm structured polycarbonate panels                                                            |
| UV Protection:          | Over 98%   This also means the roof panels will not turn yellow over time due to UV degradation |
| Light Transmission:     | 73% for clear panels and 35% for opal panels                                                    |
| Strength:               | Vandal and shatter resistant   200 times stronger than glass                                    |
| Colour Options:         | Available in clear and opal                                                                     |
| Temperature Resistance: | From -20°c to +100°c                                                                            |