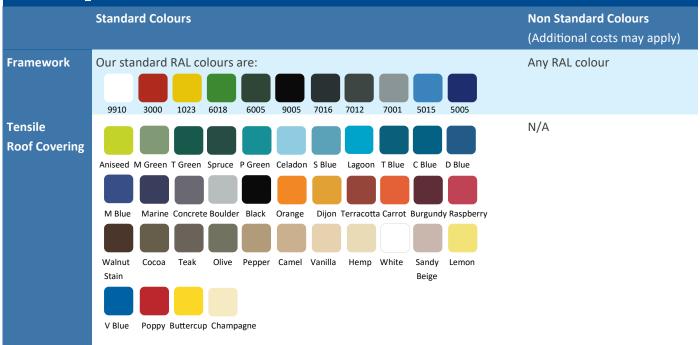

R PALRAM

| Frame Specifications:  |                                                                                                                 |  |
|------------------------|-----------------------------------------------------------------------------------------------------------------|--|
| Construction Material: | The posts and eaves beam are 100mm x 100mm x 5mm steel box section                                              |  |
| Guttering:             | N/A                                                                                                             |  |
| Frame Finish:          | Powder coated<br>Also available galvanised at an additional cost                                                |  |
| Colour Options:        | Supplied in any standard RAL colour<br>Other RAL colours are available however, they may incur additional costs |  |
| Fixings:               | 316 marine grade stainless steel fixings                                                                        |  |

### **Roof Specifications:**

| Roof Frame:             | 100mm x 100mm x 3mm steel box section                                                    |
|-------------------------|------------------------------------------------------------------------------------------|
| Roof Covering:          | 1100 dtex PES HT waterproof tensile fabric with a weight of 590 g/sqm                    |
| UV Protection:          | Up to 98% depending on the colour chosen                                                 |
| Light Transmission:     | The amount of light transmittance depends on the colour chosen, it varies from 17% - 78% |
| Strength:               | The tensile fabric has a strength of 250/250 da N/5 cm                                   |
| Colour Options:         | Available in a range of colours as shown overleaf                                        |
| Temperature Resistance: | TBC                                                                                      |

#### **Colour Options:**

Weather Protection:

| Available Upgrades:              |              |
|----------------------------------|--------------|
| Post Pads                        | $\checkmark$ |
| Signage                          | ×            |
| Polycarbonate Side & Front Fills | ×            |
| Tensile Fabric Side Panels       | ×            |
| Rainbow Package                  | ×            |
| Roller Shutters                  | ×            |
| Coloured Polycarbonate           | ×            |