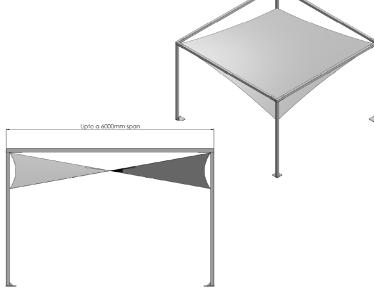

## THE EVERSHADE SHADE SAIL Data Sheet

The Evershade is a steel & waterproof tensile structure that it is available from  $3m^2$  to  $6m^2$  and multiple sections can be added together to cover larger areas.

# Dimensions:Length:3m - 6mWidth/Projection:3m - 6mHeight:To your specificationSpacing Between Posts:Up to 6 metres

0800 389 9072

www.ablecanopies.co.uk sales@ablecanopies.co.uk