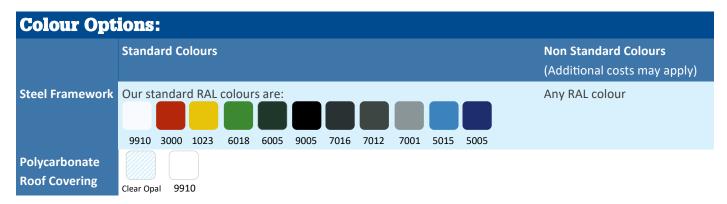

## **Frame Specifications:**

| Construction Material: | The main frame is made from 50mm x 50mm x 3mm steel hollow section |
|------------------------|--------------------------------------------------------------------|
| Guttering:             | None as standard - available at an additional cost                 |
| Frame Finish:          | Powder coated   Also available galvanised at an additional cost    |
| Fixings:               | 316 marine grade stainless steel fixings                           |

#### **Roof Specifications:**

| Roof Frame:             | Roof frame is made from 50mm x 50mm x 3mm steel box sections                                |
|-------------------------|---------------------------------------------------------------------------------------------|
| Roof Covering:          | 5mm solid polycarbonate                                                                     |
| UV Protection:          | Over 98% for the polycarbonate                                                              |
| Light Transmission:     | The 5mm polycarbonate offers 92% for clear panels and 47% for opal panels                   |
| Strength:               | The polycarbonate panels are vandal and shatter resistant and 200 times stronger than glass |
| Temperature Resistance: | From –20°c to +100°c for the polycarbonate                                                  |