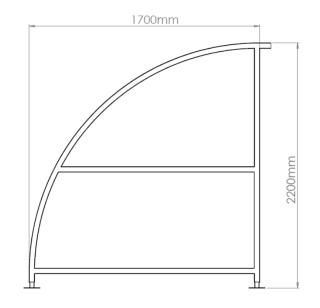

## **Dimensions:**

| Length:                | 4.1 metres     |
|------------------------|----------------|
| Width/Projection:      | 1.7 metres     |
| Height:                | 2.1 metres     |
| Spacing Between Posts: | Up to 4 metres |