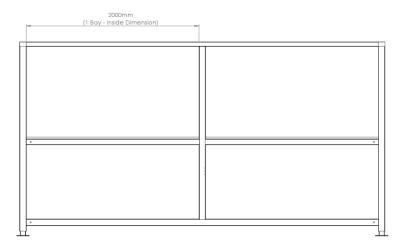

## **Dimensions:**

| Length:                | 4.1 metres     |
|------------------------|----------------|
| Width/Projection:      | 1.7 metres     |
| Height:                | 2.1 metres     |
| Spacing Between Posts: | Up to 4 metres |