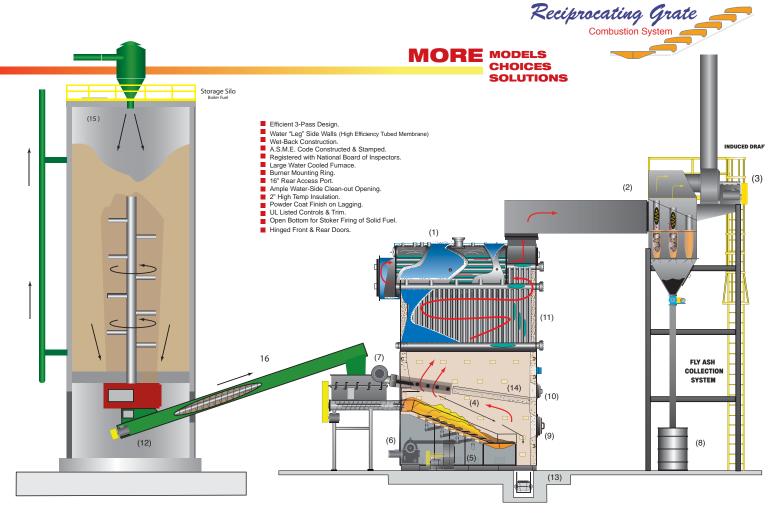

- (1) "FIREBOX" Firetube/Watertube Vessel Design
- (2) Ash Collector
- (3) Induced Draft fan/stack
- (4) Reciprocating Fire Grates
- (5) Under Fire Air Fan
- (6) Reciprocating Drive
- (7) Over Fire Fan/Dampers
- (8) Rotary Ash Dump to Can
- (9) Fire Door
- (10) Aux. Ash Clean Out Door
- (11) Watertube Section
- (12) Fuel Metering Bin
- (13) Ash Removal Conveyor
- (14) Refractory Arch
- (15) Silo Fuel Storage
- (16) Transfer Conveyor

## **HURST N65 FIREBOX RG**

Reciprocating Grate System

**Modular Packaged**