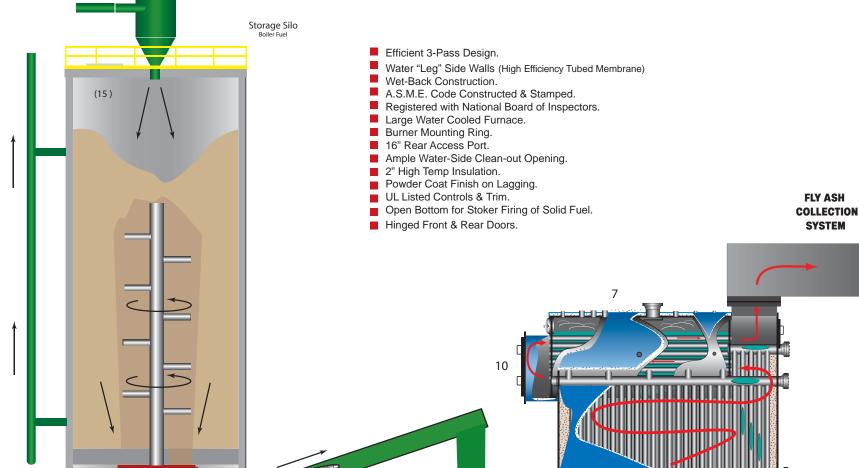

## Under Feed Stoker

**Combustion System** 

- (1) Cast Alloy Under Fire Stoker
- (2) Fuel Metering Bin
- Ash Collection Can
- (4) Fire Door/Clean-Out
- (5) Fly-Ash Collection System
- (6) Rotary Air Lock Fuel Feeder (7) 3-pass Firetube / Watertube Boiler
- (8) Packaged Combustion Chamber
- (9) Rotary Air Lock/Fly-Ash Dump
- (10) Tube Cleaning Acess (11) Induce Draft Fan
- (12) Under Fire Air fan
- (13) Silo unloader
- (14) Fuel feed screw
- (15) Fuel storage Silo
- (16) Fuel Transfer Conveyor

The N65 FireBox HPD UF design is suitable for applications to produce high pressure steam. The boiler vessel is a three-pass firetube / firebox design that inherently provides an extended water membrane in the furnace area greatly reducing the amount of refractory required.