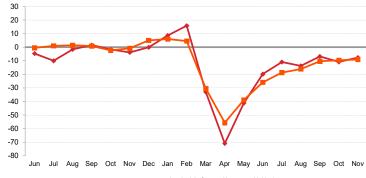

### **Demand Percent Change Comparison**

| →Lauderdale County, AL+ - | AL Nor |
|---------------------------|--------|
|---------------------------|--------|

| Supply                 |         |         |         | 2019    |         |         |         |         |         |         |         |         | 2020    |         |         |         |         |         |           | Year To Date |           | Ru        | ınning 12 Month |           |
|------------------------|---------|---------|---------|---------|---------|---------|---------|---------|---------|---------|---------|---------|---------|---------|---------|---------|---------|---------|-----------|--------------|-----------|-----------|-----------------|-----------|
|                        | Jun     | Jul     | Aug     | Sep     | Oct     | Nov     | Dec     | Jan     | Feb     | Mar     | Apr     | May     | Jun     | Jul     | Aug     | Sep     | Oct     | Nov     | 2018      | 2019         | 2020      | 2018      | 2019            | 2020      |
| Lauderdale County, AL+ | 25,290  | 26,133  | 26,133  | 25,290  | 26,133  | 25,290  | 26,133  | 26,009  | 23,492  | 26,009  | 25,170  | 26,009  | 25,170  | 26,009  | 26,009  | 25,170  | 26,009  | 25,170  | 281,562   | 281,562      | 280,226   | 307,695   | 307,695         | 306,359   |
| AL North               | 683,670 | 709,807 | 713,558 | 690,540 | 713,496 | 691,020 | 718,239 | 718,115 | 648,620 | 718,115 | 685,500 | 712,194 | 689,220 | 717,898 | 720,719 | 697,440 | 720,688 | 700,290 | 7,499,597 | 7,619,816    | 7,728,799 | 8,191,176 | 8,320,385       | 8,447,038 |
| Index                  | 3.7     | 3.7     | 3.7     | 3.7     | 3.7     | 3.7     | 3.6     | 3.6     | 3.6     | 3.6     | 3.7     | 3.7     | 3.7     | 3.6     | 3.6     | 3.6     | 3.6     | 3.6     | 3.8       | 3.7          | 3.6       | 3.8       | 3.7             | 3.6       |
| % Chg                  |         |         |         |         |         |         |         |         |         |         |         |         |         |         |         |         |         |         |           |              |           |           |                 |           |
| Lauderdale County, AL+ | 0.0     | 0.0     | 0.0     | 0.0     | 0.0     | 0.0     | 0.0     | -0.5    | -0.5    | -0.5    | -0.5    | -0.5    | -0.5    | -0.5    | -0.5    | -0.5    | -0.5    | -0.5    | 0.0       | 0.0          | -0.5      | 0.0       | 0.0             | -0.4      |
| AL North               | 1.9     | 1.5     | 2.1     | 1.8     | 1.8     | 1.9     | 2.5     | 3.0     | 3.0     | 2.1     | 0.7     | 0.8     | 0.8     | 1.1     | 1.0     | 1.0     | 1.0     | 1.3     | 1.1       | 1.6          | 1.4       | 1.1       | 1.6             | 1.5       |

| Demand                 |         |         |         | 2019    |         |         |         |         |         |         |         |         | 2020    |         |         |         |         |         |           | Year To Date |           | Ru        | nning 12 Month |           |
|------------------------|---------|---------|---------|---------|---------|---------|---------|---------|---------|---------|---------|---------|---------|---------|---------|---------|---------|---------|-----------|--------------|-----------|-----------|----------------|-----------|
|                        | Jun     | Jul     | Aug     | Sep     | Oct     | Nov     | Dec     | Jan     | Feb     | Mar     | Apr     | May     | Jun     | Jul     | Aug     | Sep     | Oct     | Nov     | 2018      | 2019         | 2020      | 2018      | 2019           | 2020      |
| Lauderdale County, AL+ | 18,265  | 17,142  | 16,657  | 15,428  | 16,939  | 13,912  | 11,789  | 12,899  | 14,417  | 10,879  | 4,682   | 9,837   | 14,648  | 15,273  | 14,363  | 14,374  | 15,101  | 12,852  | 179,129   | 171,717      | 139,325   | 191,819   | 183,520        | 151,114   |
| AL North               | 468,392 | 461,335 | 451,510 | 415,413 | 459,873 | 390,761 | 349,118 | 369,846 | 400,943 | 340,693 | 203,730 | 280,234 | 347,307 | 374,720 | 378,984 | 372,340 | 415,764 | 355,237 | 4,665,885 | 4,786,491    | 3,839,798 | 4,984,930 | 5,119,008      | 4,188,916 |
| Index                  | 3.9     | 3.7     | 3.7     | 3.7     | 3.7     | 3.6     | 3.4     | 3.5     | 3.6     | 3.2     | 2.3     | 3.5     | 4.2     | 4.1     | 3.8     | 3.9     | 3.6     | 3.6     | 3.8       | 3.6          | 3.6       | 3.8       | 3.6            | 3.6       |
| % Chg                  |         |         |         |         |         |         |         |         |         |         |         |         |         |         |         |         |         |         |           |              |           |           |                |           |
| Lauderdale County, AL+ | -4.7    | -10.0   | -1.6    | 1.6     | -1.7    | -3.9    | -0.1    | 8.7     | 15.8    | -33.0   | -70.9   | -41.2   | -19.8   | -10.9   | -13.8   | -6.8    | -10.9   | -7.6    | 0.3       | -4.1         | -18.9     | 0.4       | -4.3           | -17.7     |
| AL North               | -0.5    | 1.0     | 1.5     | 0.8     | -2.4    | -0.8    | 5.0     | 6.0     | 4.5     | -30.4   | -55.6   | -38.9   | -25.9   | -18.8   | -16.1   | -10.4   | -9.6    | -9.1    | 6.6       | 2.6          | -19.8     | 6.5       | 2.7            | -18.2     |