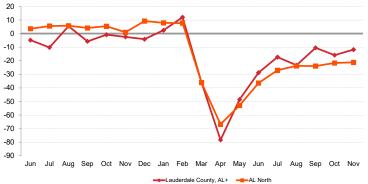

### **Revenue Percent Change Comparison**

# Revenue Percent Change Companisor

| Revenue                | 2019       |            |            |            |            |            |            |            |            | 2020       |            |            |            |            |            |            | Year To Date |            | Ru          | nning 12 Month |             |             |             |             |
|------------------------|------------|------------|------------|------------|------------|------------|------------|------------|------------|------------|------------|------------|------------|------------|------------|------------|--------------|------------|-------------|----------------|-------------|-------------|-------------|-------------|
|                        | Jun        | Jul        | Aug        | Sep        | Oct        | Nov        | Dec        | Jan        | Feb        | Mar        | Apr        | May        | Jun        | Jul        | Aug        | Sep        | Oct          | Nov        | 2018        | 2019           | 2020        | 2018        | 2019        | 2020        |
| Lauderdale County, AL+ | 2,155,836  | 1,994,827  | 1,941,244  | 1,696,802  | 1,921,831  | 1,450,835  | 1,192,543  | 1,292,561  | 1,499,902  | 1,114,444  | 394,444    | 973,792    | 1,535,890  | 1,649,214  | 1,488,922  | 1,519,162  | 1,617,961    | 1,279,685  | 19,845,057  | 19,211,793     | 14,365,977  | 21,160,417  | 20,455,404  | 15,558,520  |
| AL North               | 41,797,993 | 40,310,605 | 40,445,047 | 38,226,153 | 44,057,928 | 35,045,109 | 28,466,552 | 30,336,644 | 35,016,677 | 27,444,920 | 13,693,316 | 19,643,254 | 26,585,794 | 29,423,005 | 30,836,067 | 29,079,949 | 34,507,560   | 27,627,495 | 398,468,893 | 426,382,631    | 304,194,680 | 422,864,513 | 452,440,273 | 332,661,233 |
| Index                  | 5.2        | 4.9        | 4.8        | 4.4        | 4.4        | 4.1        | 4.2        | 4.3        | 4.3        | 4.1        | 2.9        | 5.0        | 5.8        | 5.6        | 4.8        | 5.2        | 4.7          | 4.6        | 5.0         | 4.5            | 4.7         | 5.0         | 4.5         | 4.7         |
| % Chg                  |            |            |            |            |            |            |            |            |            |            |            |            |            |            |            |            |              |            |             |                |             |             |             |             |
| Lauderdale County, AL+ | -4.8       | -10.2      | 5.4        | -5.7       | -0.8       | -2.4       | -4.1       | 2.5        | 12.1       | -35.9      | -78.3      | -48.6      | -28.8      | -17.3      | -23.3      | -10.5      | -15.8        | -11.8      | 3.1         | -3.2           | -25.2       | 3.2         | -3.3        | -23.9       |
| AL North               | 3.6        | 5.6        | 5.8        | 4.1        | 5.4        | 0.9        | 9.2        | 7.9        | 7.7        | -36.0      | -66.8      | -52.9      | -36.4      | -27.0      | -23.8      | -23.9      | -21.7        | -21.2      | 10.0        | 7.0            | -28.7       | 9.9         | 7.0         | -26.5       |