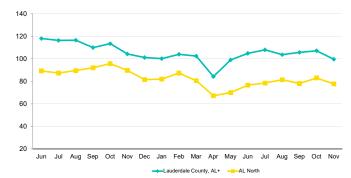

### **Occupancy Comparison**

### ADR Comparison

| Occupancy (%)          |       |       |       | 2019  |       |      |      |      |      |       |       |       | 2020  |       |       |       |       |       |       | Year To Date |       | Ru    | inning 12 Month |       |
|------------------------|-------|-------|-------|-------|-------|------|------|------|------|-------|-------|-------|-------|-------|-------|-------|-------|-------|-------|--------------|-------|-------|-----------------|-------|
|                        | Jun   | Jul   | Aug   | Sep   | Oct   | Nov  | Dec  | Jan  | Feb  | Mar   | Apr   | May   | Jun   | Jul   | Aug   | Sep   | Oct   | Nov   | 2018  | 2019         | 2020  | 2018  | 2019            | 2020  |
| Lauderdale County, AL+ | 72.2  | 65.6  | 63.7  | 61.0  | 64.8  | 55.0 | 45.1 | 49.6 | 61.4 | 41.8  | 18.6  | 37.8  | 58.2  | 58.7  | 55.2  | 57.1  | 58.1  | 51.1  | 63.6  | 61.0         | 49.7  | 62.3  | 59.6            | 49.3  |
| AL North               | 68.5  | 65.0  | 63.3  | 60.2  | 64.5  | 56.5 | 48.6 | 51.5 | 61.8 | 47.4  | 29.7  | 39.3  | 50.4  | 52.2  | 52.6  | 53.4  | 57.7  | 50.7  | 62.2  | 62.8         | 49.7  | 60.9  | 61.5            | 49.6  |
| Index                  | 105.4 | 100.9 | 100.7 | 101.4 | 100.6 | 97.3 | 92.8 | 96.3 | 99.3 | 88.2  | 62.6  | 96.1  | 115.5 | 112.5 | 105.0 | 107.0 | 100.6 | 100.7 | 102.3 | 97.1         | 100.1 | 102.4 | 96.9            | 99.5  |
| % Chg                  |       |       |       |       |       |      |      |      |      |       |       |       |       |       |       |       |       |       |       |              |       |       |                 |       |
| Lauderdale County, AL+ | -4.7  | -10.0 | -1.6  | 1.6   | -1.7  | -3.9 | -0.1 | 9.2  | 16.4 | -32.7 | -70.8 | -40.9 | -19.4 | -10.5 | -13.4 | -6.4  | -10.4 | -7.2  | 0.3   | -4.1         | -18.5 | 0.4   | -4.3            | -17.3 |
| AL North               | -2.3  | -0.5  | -0.6  | -0.9  | -4.1  | -2.7 | 2.4  | 2.9  | 1.5  | -31.8 | -55.9 | -39.4 | -26.4 | -19.7 | -16.9 | -11.3 | -10.5 | -10.3 | 5.4   | 1.0          | -20.9 | 5.4   | 1.1             | -19.4 |