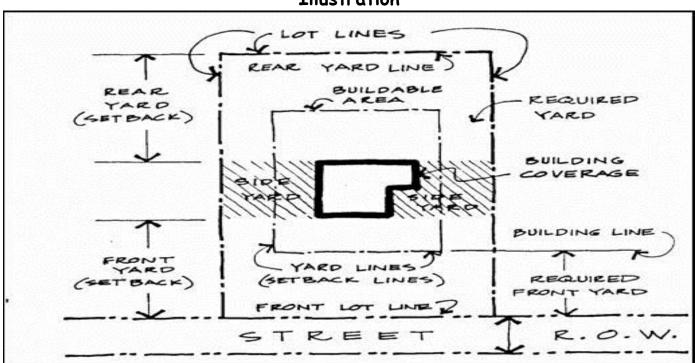

## Site Plan: Information to be provided by the applicant.

All offset distances are measured from the building overhang.

Front yard distance is measured from property line.

Accessory structures must comply with all setback requirements.

<u>Front yard</u> - A yard extending the full width of the front of a lot between the front (street) right-of-way line or property line and the front building line.

**Rear yard** - A yard extending the full width of the lot in the area between the rear lot line and the rear building line.

<u>Side yard</u> - A yard extending the full length of the lot in the area between the side lot line and a side building line.

## Illustration