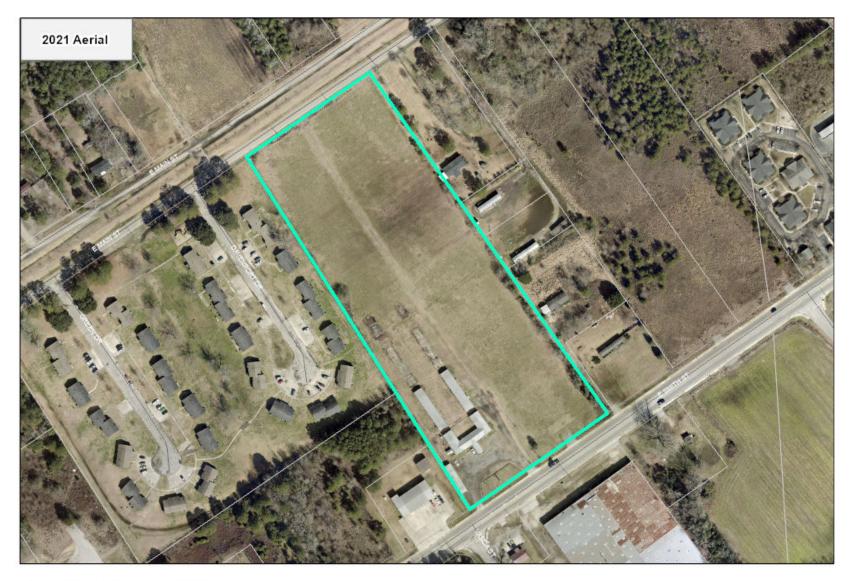

#### **PC#2024-35 Aerial Map**

0 100 200 400 Feet

Florence County Planning Department Meeting Date: 3/26/24

Council District 4 PC#2024-35

#### PC#2024-35

| SUBJECT:                                | Map Amendment Requested By Karl L. Bowman To<br>Change The Zoning Designation For Property Of<br>Tax Map Number 00033, Block 04, Parcel 145<br>Located At 507 E. Smith Street, Timmonsville, SC<br>From RU-1 Rural Community District To RU-2<br>Rural Resource District. |
|-----------------------------------------|---------------------------------------------------------------------------------------------------------------------------------------------------------------------------------------------------------------------------------------------------------------------------|
| LOCATION:                               | 507 E Smith Street, Timmonsville                                                                                                                                                                                                                                          |
| TAX MAP NUMBERS:                        | 00033, Block 04, Parcel 145                                                                                                                                                                                                                                               |
| COUNCIL DISTRICT(S):                    | 4; County Council                                                                                                                                                                                                                                                         |
| <b>OWNER OF RECORD:</b>                 | Karl L & Mary F Bowman                                                                                                                                                                                                                                                    |
| APPLICANT:                              | Karl L Bowman                                                                                                                                                                                                                                                             |
| ZONING/LAND AREA:                       | RU-1 Approximately 10.22 acres                                                                                                                                                                                                                                            |
| WATER/SEWER AVAILABILITY:               | City of Florence                                                                                                                                                                                                                                                          |
| ADJACENT WATERWAYS/<br>BODIES OF WATER: | None                                                                                                                                                                                                                                                                      |
| FLOOD ZONE:                             | Zone X                                                                                                                                                                                                                                                                    |
| PARCEL ZONING DESIGNATIONS:             | RU-1                                                                                                                                                                                                                                                                      |