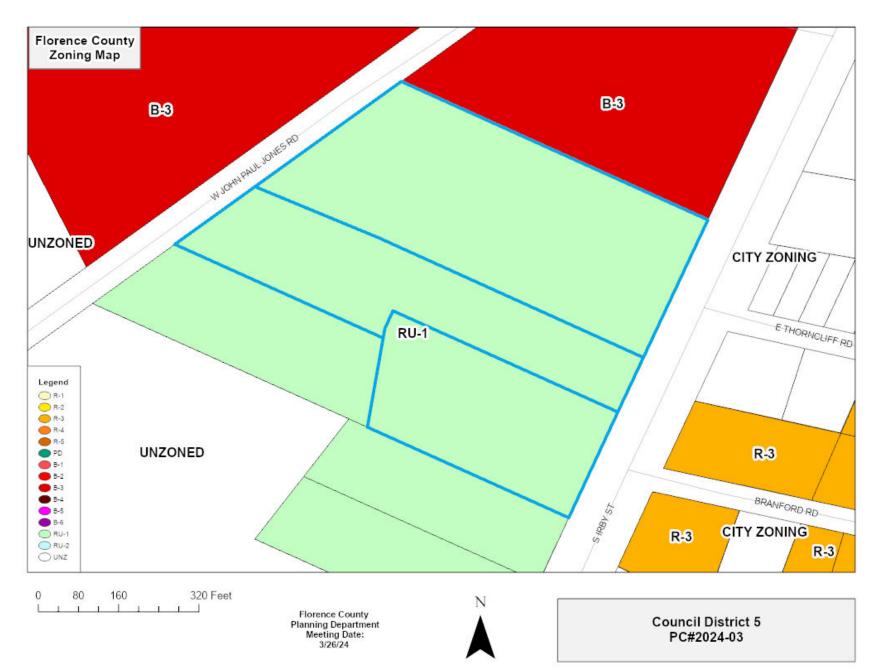

|
| FLOOD ZONE:                             | Zone X                                                                                                                                                                                                                                                                                                                 |
| PARCEL ZONING DESIGNATIONS:             | RU-1                                                                                                                                                                                                                                                                                                                   |

#### PC#2024-03 Location Map



#### PC#2024-03 Zoning Map



#### PC#2024-03 Aerial Map



0 80 160 320 Feet

Florence County Planning Department Meeting Date: 3/26/24



Council District 5 PC#2024-03

#### PC#2024-03 Subject Properties



### PC#2024-03 Subject Properties



3401 S Irby Street

#### PC#2024-03 Subject Properties



# Comments/Questions



#### PC#2024-35

| SUBJECT:                                | Map Amendment Requested By Karl L. Bowman To<br>Change The Zoning Designation For Property Of<br>Tax Map Number 00033, Block 04, Parcel 145<br>Located At 507 E. Smith Street, Timmonsville, SC<br>From RU-1 Rural Community District To RU-2<br>Rural Resource District. |
|-----------------------------------------|--------------------------------------------------------------------------------------------------------------------------------