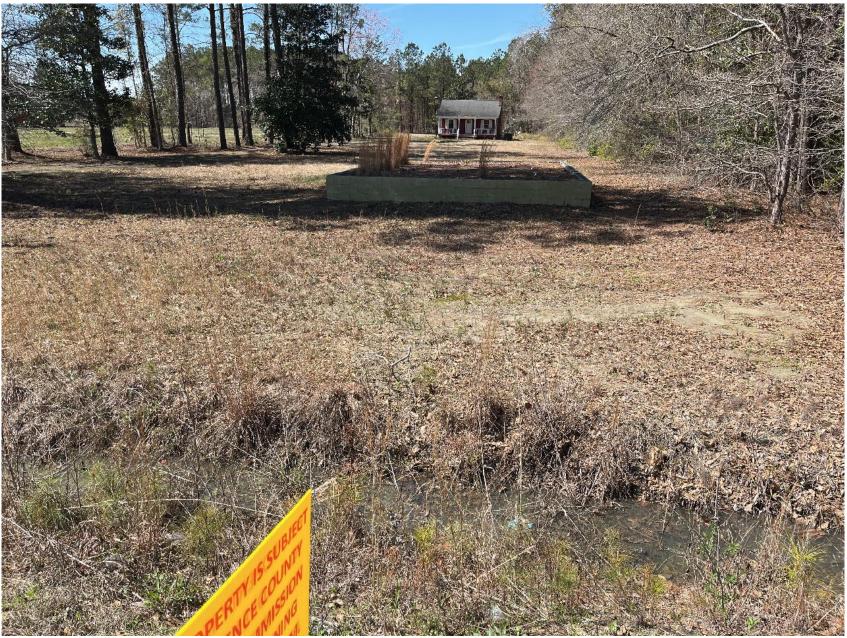

|
| PARCEL ZONING DESIGNATIONS:             | RU-1                                                                                                                                                                                                                                                                                                                   |

#### PC#2024-03 Location Map



#### PC#2024-03 Zoning Map



#### PC#2024-03 Aerial Map



0 80 160 320 Feet

Florence County Planning Department Meeting Date: 3/26/24



Council District 5 PC#2024-03

#### PC#2024-03 Subject Properties



### PC#2024-03 Subject Properties



3401 S Irby Street

#### PC#2024-03 Subject Properties



# Comments/Questions



#### PC#2024-35

| SUBJECT:                                | Map Amendment Requested By Karl L. Bowman To<br>Change The Zoning Designation For Property Of<br>Tax Map Number 00033, Block 04, Parcel 145<br>Located At 507 E. Smith Street, Timmonsville, SC<br>From RU-1 Rural Community District To RU-2<br>Rural Resource District. |
|-----------------------------------------|---------------------------------------------------------------------------------------------------------------------------------------------------------------------------------------------------------------------------------------------------------------------------|
| LOCATION:                               | 507 E Smith Street, Timmonsvill