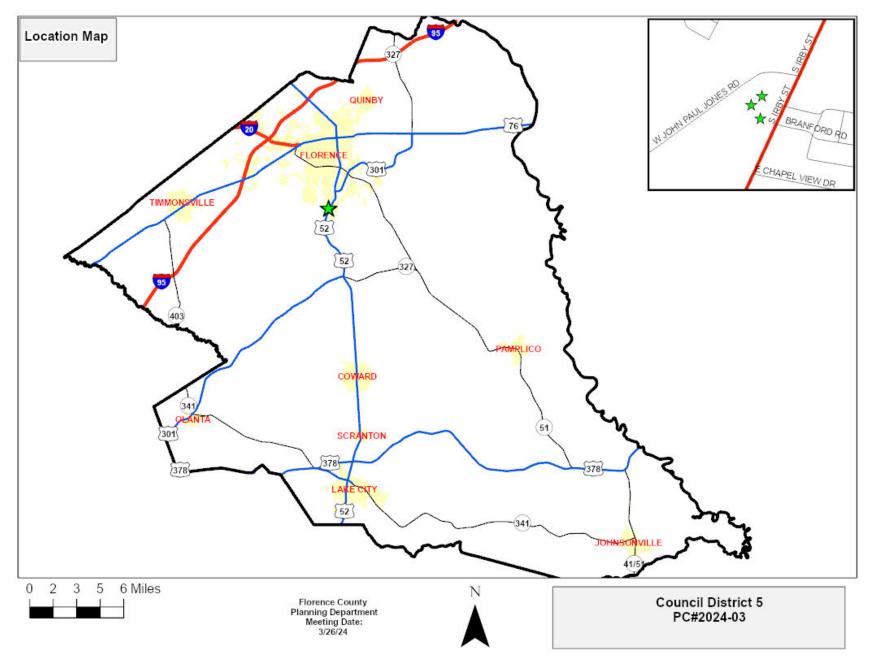

|
| FLOOD ZONE:                             | Zone X                                                                                                                                                                                                                                                                                                                 |
| PARCEL ZONING DESIGNATIONS:             | RU-1                                                                                                                                                                                                                                                                                                                   |

#### PC#2024-03 Location Map



#### PC#2024-03 Zoning Map



#### PC#2024-03 Aerial Map



0 80 160 320 Feet

Florence County Planning Department Meeting Date: 3/26/24



Council District 5 PC#2024-03

#### PC#2024-03 Subject Properties



### PC#2024-03 Subject Properties



3401 S Irby Street

#### PC#2024-03 Subject Properties



# Comments/Questions



#### PC#2024-35

| SUBJECT:                                | Map Amendment Requested By Karl L. Bowman To<br>Change The Zoning Designation For Property Of<br>Tax Map Number 00033, Block 04, Parcel 145<br>Located At 507 E. Smith Street, Timmonsville, SC<br>From RU-1 Rural Community District To RU-2<br>Rural Resource District. |
|-----------------------------------------|--------------------------------------------------------------------------------------------------