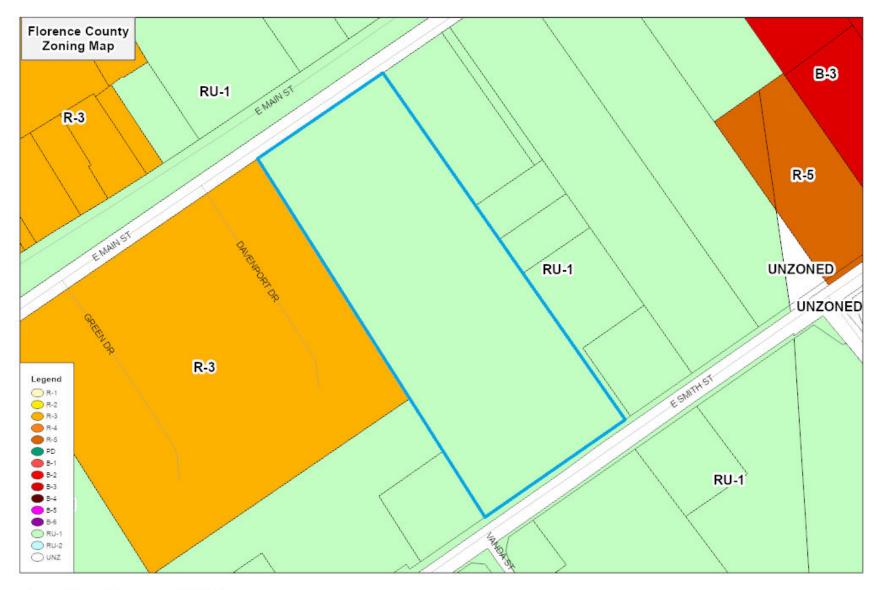

#### PC#2024-35 Zoning Map

N

0 100 200 400 Feet

Florence County Planning Department Meeting Date: 3/26/24

Council District 4 PC#2024-35