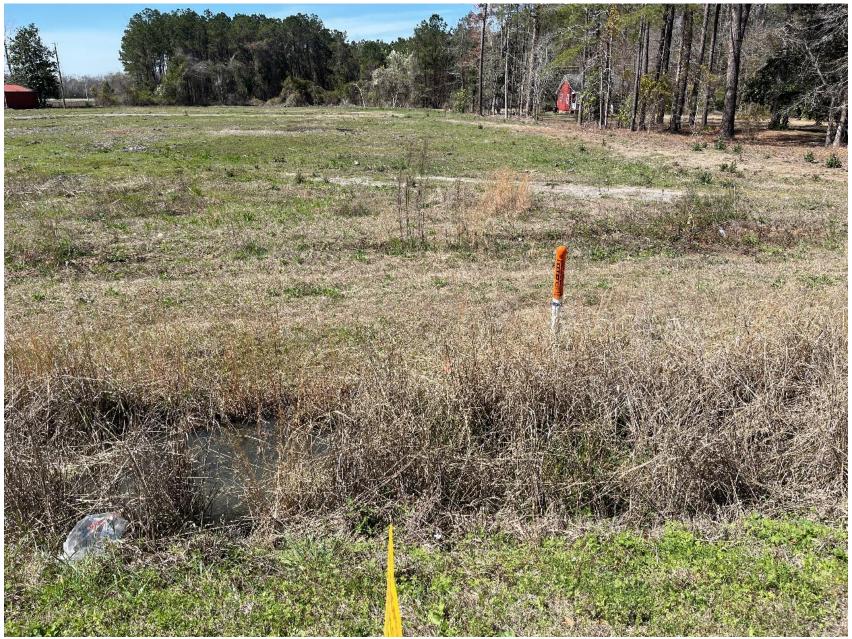

|
| PARCEL ZONING DESIGNATIONS:             | RU-1                                                                                                                                                                                                                                                                                                                   |

#### PC#2024-03 Location Map



#### PC#2024-03 Zoning Map



#### PC#2024-03 Aerial Map



0 80 160 320 Feet

Florence County Planning Department Meeting Date: 3/26/24



Council District 5 PC#2024-03

#### PC#2024-03 Subject Properties



### PC#2024-03 Subject Properties



3401 S Irby Street

#### PC#2024-03 Subject Properties



# Comments/Questions



#### PC#2024-35

| SUBJECT:                                | Map Amendment Requested By Karl L. Bowman To<br>Change The Zoning Designation For Property Of<br>Tax Map Number 00033, Block 04, Parcel 145<br>Located At 507 E. Smith Street, Timmonsville, SC<br>From RU-1 Rural Community District To RU-2<br>Rural Resource District. |
|-----------------------------------------|---------------------------------------------------------------------------------------------------------------------------------------------------------------------------------------------------------------------------------------------------------------------------|
| LOCATION:                               | 507 E Smith Street, Timmonsville