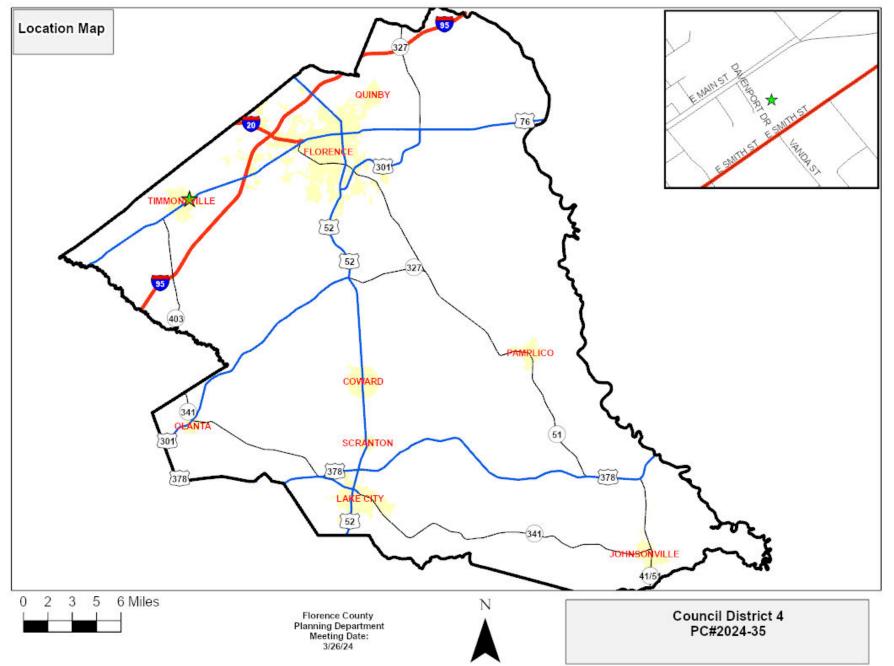

|
| FLOOD ZONE:                             | Zone X                                                                                                                                                                                                                                                                    |
| PARCEL ZONING DESIGNATIONS:             | RU-1                                                                                                                                                                                                                                                                      |

#### PC#2024-35 Location Map



#### PC#2024-35 Zoning Map



N

0 100 200 400 Feet

Florence County Planning Department Meeting Date: 3/26/24

Council District 4 PC#2024-35

#### **PC#2024-35 Aerial Map**



0 100 200 400 Feet

Florence County Planning Department Meeting Date: 3/26/24



Council District 4 PC#2024-35

#### PC#2024-35 Subject Property



#### PC#2024-35 Subject Property



# Comments/Questions



Agenda Florence County Planning Commission Regular Meeting Tuesday, March 26, 2024 6:00 P.M. County Complex Room 803

I. Other Business

#### **II.** Director's Report:

- Summary Plats (February 2024)
- Building Reports (February 2024)

#### III. Adjournment

# THANK YOU FOR ATTENDING!