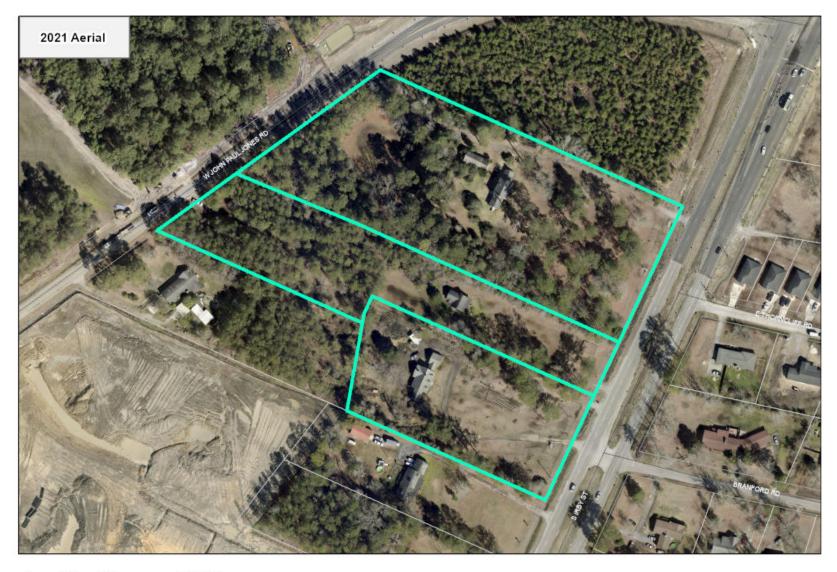

#### PC#2024-03 Aerial Map

0 80 160 320 Feet

Florence County Planning Department Meeting Date: 3/26/24

Council District 5 PC#2024-03