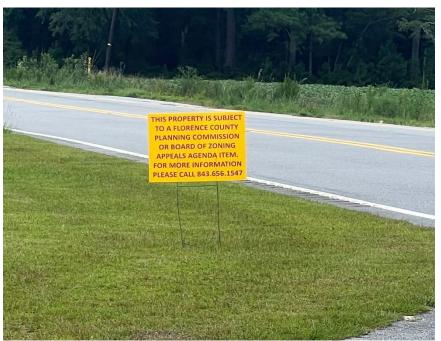

isgah Rd., Florence.

### PC#2023-30

SUBJECT: Map Amendment Requested By Chandler Reserve, LLC

(Jonathan Chandler) To Amend An Existing Planned Development, Designated As (PD-18-2), Located Off Of

Pisgah Rd., Florence.

**LOCATION:** Pisgah Road, Florence, SC

PD NUMBER: PD-18-2

**COUNCIL DISTRICT(S):** 3; County Council

OWNER OF RECORD: Chandler Reserve, LLC

**APPLICANT:** Chandler Reserve, LLC

**LAND AREA:** Approximately 78.51 acres

**WATER /SEWER AVAILABILITY:** City of Florence

ADJACENT WATERWAYS/

**BODIES OF WATER:** High Hill Creek

**FLOOD ZONE:** Portion of PD is in Flood Zone AE

# PC#2023-30 Location Map



## **PC#2023-30 Zoning Map**



# **PC#2023-30 Aerial Map**



### PC#2023-30 Sketch Plan



# PC#2023-30 Subject Property



# PC#2023-30 Adjacent Properties









#### ROBERT L WEAVER, PE

#### 4340 Alligator Rd. Timmonsville, SC

(843) 346-5800 / bweaver@weaverengineeringinc.com

July 26, 2023

Mr. Derrick Singletary Florence County Planning 180 N. Irby Street Florence, SC 29501

> Re: Chandler Reserve PD-18-2 Plan Changes to Plan

Dear Mr. Singletary;

As requested below are the changes that were made to the most recent PD Plan for Chandler Reserve:

Changes made to the Chandler Reserve PD-18-2 Plan:

- Additional Parking: <u>+</u> 57 spaces presently shown on PD-18-2 plan dated July, 2023 with a maximum of 80 spaces
- Added Storage Shed
- Added Covering over the Mail Kiosk
- Reconfigured the Common Area around the Mail Kiosk
- Concrete Pad added for a Car Wash Area with shelter
- Lot lines were removed after Phase V

Please let us know if you