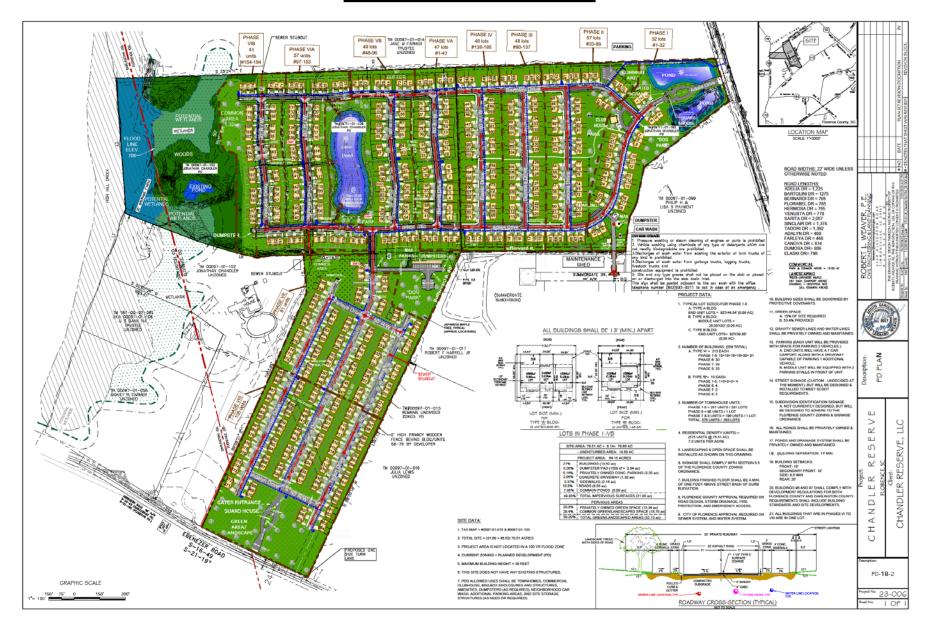

### PC#2023-30 Sketch Plan

Dear Mr. Singletary;

As requested below are the changes that were made to the most recent PD Plan for Chandler Reserve:

Changes made to the Chandler Reserve PD-18-2 Plan:

- Additional Parking: <u>+</u> 57 spaces presently shown on PD-18-2 plan dated July, 2023 with a maximum of 80 spaces
- Added Storage Shed
- Added Covering over the Mail Kiosk
- Reconfigured the Common Area around the Mail Kiosk
- Concrete Pad added for a Car Wash Area with shelter
- Lot lines were removed after Phase V