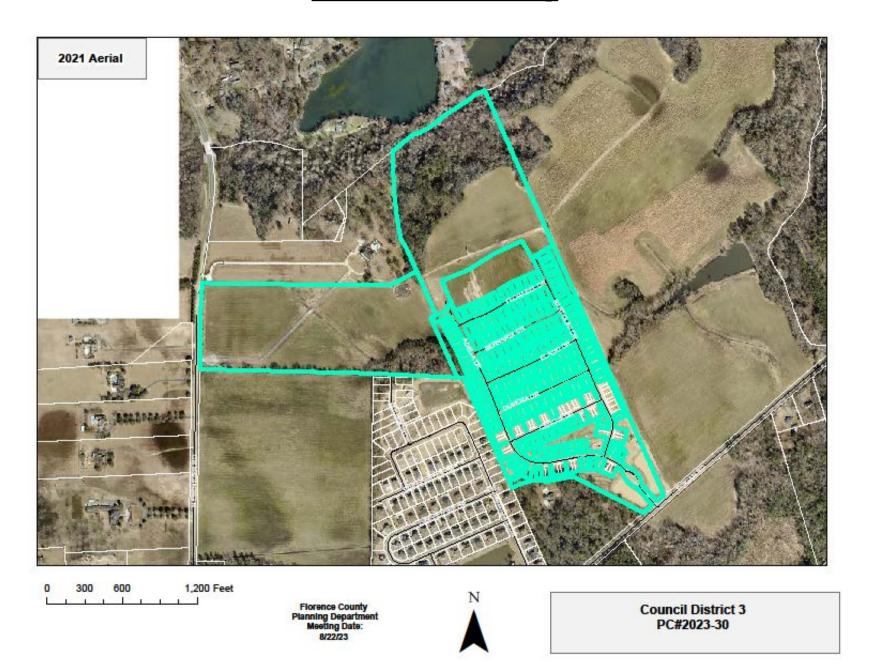

(Jonathan Chandler) To Amend An Existing Planned Development, Designated As (PD-18-2), Located Off Of Pisgah Rd., Florence.

### PC#2023-30

SUBJECT: Map Amendment Requested By Chandler Reserve, LLC

(Jonathan Chandler) To Amend An Existing Planned Development, Designated As (PD-18-2), Located Off Of

Pisgah Rd., Florence.

**LOCATION:** Pisgah Road, Florence, SC

PD NUMBER: PD-18-2

**COUNCIL DISTRICT(S):** 3; County Council

OWNER OF RECORD: Chandler Reserve, LLC

**APPLICANT:** Chandler Reserve, LLC

**LAND AREA:** Approximately 78.51 acres

**WATER /SEWER AVAILABILITY:** City of Florence

ADJACENT WATERWAYS/

**BODIES OF WATER:** High Hill Creek

**FLOOD ZONE:** Portion of PD is in Flood Zone AE

# PC#2023-30 Location Map



## **PC#2023-30 Zoning Map**



# **PC#2023-30 Aerial Map**



### PC#2023-30 Sketch Plan



# PC#2023-30 Subject Property



# PC#2023-30 Adjacent Properties









#### ROBERT L WEAVER, PE

#### 4340 Alligator Rd. Timmonsville, SC

(843) 346-5800 / bweaver@weaverengineeringinc.com

July 26, 2023

Mr. Derrick Singletary Florence County Planning 180 N. Irby Street Florence, SC 29501

> Re: Chandler Reserve PD-18-2 Plan Changes to Plan

Dear Mr. Singletary;

As requested below are the changes that were made to the most recent PD Plan for Chandler Reserve:

Changes made to the Chandler Reserve PD-18-2 Plan:

- Additional Parking: <u>+</u> 57 spaces presently shown on PD-18-2 plan dated July, 2023 with a maximum of 80 spaces
- Added Storage Shed
- Added Covering over the Mail Kiosk
- Reconfigured the Common Area around the Mail Kiosk
- Concrete Pad a