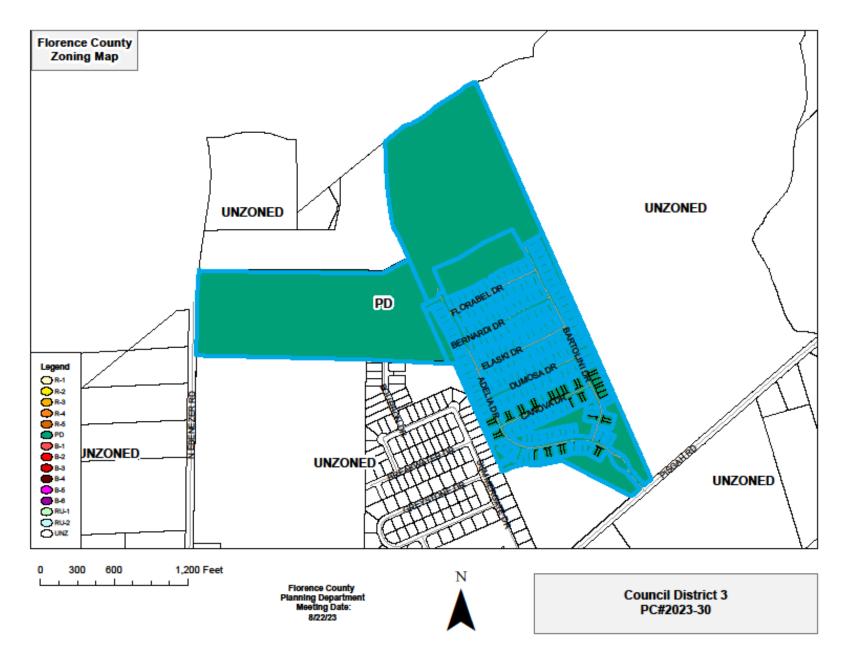

ested By Chandler Reserve, LLC (Jonathan Chandler) To Amend An Existing Planned Development, Designated As (PD-18-2), Located Off Of Pisgah Rd., Florence.

### PC#2023-30

SUBJECT: Map Amendment Requested By Chandler Reserve, LLC

(Jonathan Chandler) To Amend An Existing Planned Development, Designated As (PD-18-2), Located Off Of

Pisgah Rd., Florence.

**LOCATION:** Pisgah Road, Florence, SC

PD NUMBER: PD-18-2

**COUNCIL DISTRICT(S):** 3; County Council

OWNER OF RECORD: Chandler Reserve, LLC

**APPLICANT:** Chandler Reserve, LLC

**LAND AREA:** Approximately 78.51 acres

**WATER /SEWER AVAILABILITY:** City of Florence

ADJACENT WATERWAYS/

**BODIES OF WATER:** High Hill Creek

**FLOOD ZONE:** Portion of PD is in Flood Zone AE

# PC#2023-30 Location Map



## **PC#2023-30 Zoning Map**



# **PC#2023-30 Aerial Map**



### PC#2023-30 Sketch Plan



# PC#2023-30 Subject Property



# PC#2023-30 Adjacent Properties









#### ROBERT L WEAVER, PE

#### 4340 Alligator Rd. Timmonsville, SC

(843) 346-5800 / bweaver@weaverengineeringinc.com

July 26, 2023

Mr. Derrick Singletary Florence County Planning 180 N. Irby Street Florence, SC 29501

> Re: Chandler Reserve PD-18-2 Plan Changes to Plan

Dear Mr. Singletary;

As requested below are the changes that were made to the most recent PD Plan for Chandler Reserve:

Changes made to the Chandler Reserve PD-18-2 Plan:

- Additional Parking: <u>+</u> 57 spaces presently shown on PD-18-2 plan dated July, 2023 with a maximum of 80 spaces
- Added Storage Shed
- Added Covering over the Mail Kiosk
- Reconfigured the Common Area around