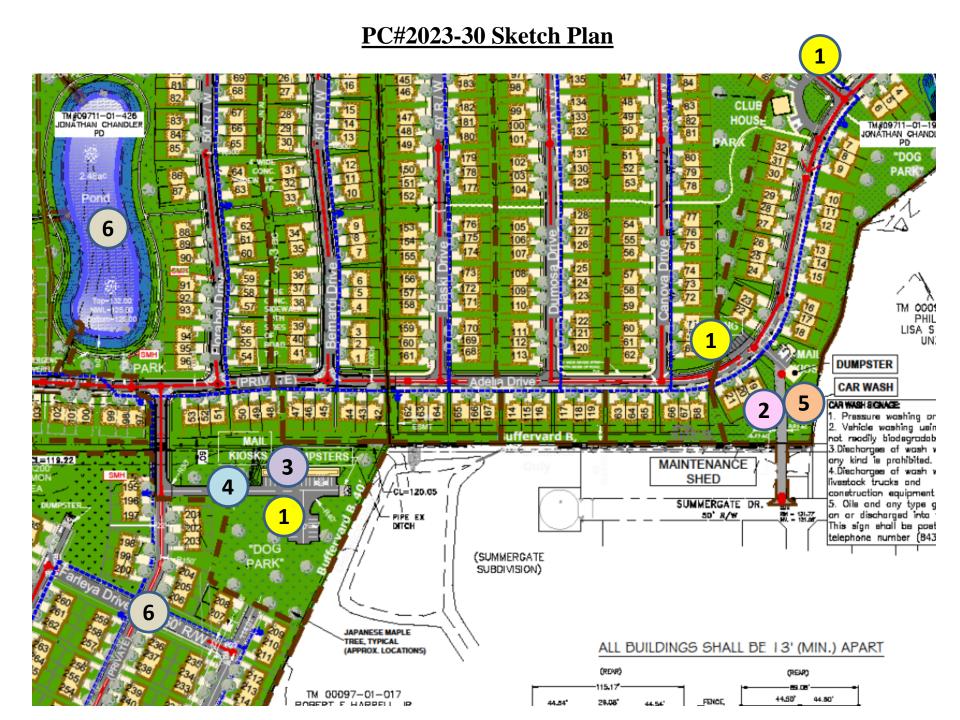

### PC#2023-30 Sketch Plan

Dear Mr. Singletary;

As requested below are the changes that were made to the most recent PD Plan for Chandler Reserve:

Changes made to the Chandler Reserve PD-18-2 Plan:

- Additional Parking: <u>+</u> 57 spaces presently shown on PD-18-2 plan dated July, 2023 with a maximum of 80 spaces
- Added Storage Shed
- Added Covering over the Mail Kiosk
- Reconfigured the Common Area around the Mail Kiosk
- Concrete Pad added for a Car Wash Area with shelter
- Lot lines were removed after Phase V