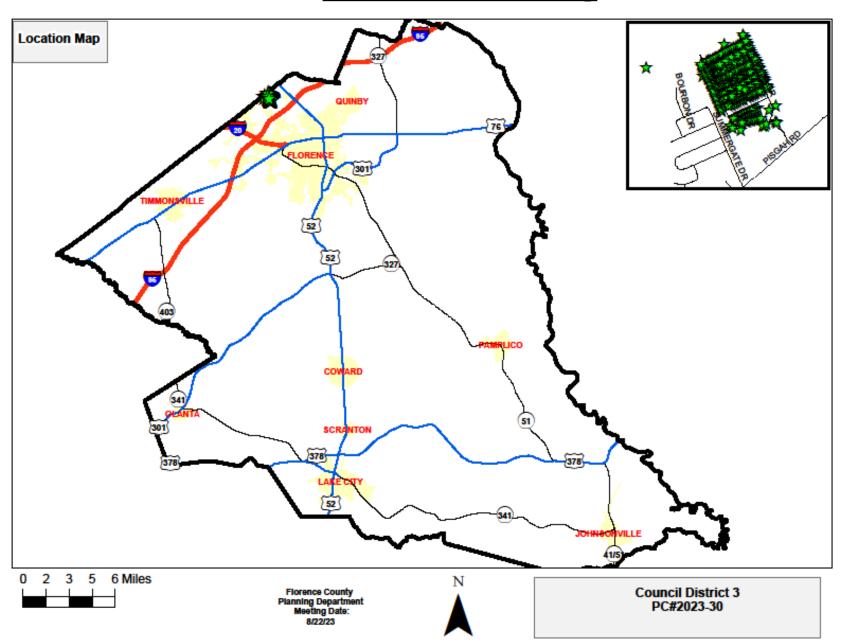

PC#2023-30

Map Amendment Requested By Chandler Reserve, LLC (Jonathan Chandler) To Amend An Existing Planned Development, Designated As (PD-18-2), Located Off Of Pisgah Rd., Florence.

### PC#2023-30

SUBJECT: Map Amendment Requested By Chandler Reserve, LLC

(Jonathan Chandler) To Amend An Existing Planned Development, Designated As (PD-18-2), Located Off Of

Pisgah Rd., Florence.

**LOCATION:** Pisgah Road, Florence, SC

PD NUMBER: PD-18-2

**COUNCIL DISTRICT(S):** 3; County Council

OWNER OF RECORD: Chandler Reserve, LLC

**APPLICANT:** Chandler Reserve, LLC

**LAND AREA:** Approximately 78.51 acres

**WATER /SEWER AVAILABILITY:** City of Florence

ADJACENT WATERWAYS/

**BODIES OF WATER:** High Hill Creek

**FLOOD ZONE:** Portion of PD is in Flood Zone AE

# PC#2023-30 Location Map



## **PC#2023-30 Zoning Map**



# **PC#2023-30 Aerial Map**



### PC#2023-30 Sketch Plan



# PC#2023-30 Subject Property



# PC#2023-30 Adjacent Properties









#### ROBERT L WEAVER, PE

#### 4340 Alligator Rd. Timmonsville, SC

(843) 346-5800 / bweaver@weaverengineeringinc.com

July 26, 2023

Mr. Derrick Singletary Florence County Planning 180 N. Irby Street Florence, SC 29501

> Re: Chandler Reserve PD-18-2 Plan Changes to Plan

Dear Mr. Singletary;

As requested below are the changes that were made to the most recent PD Plan for Chandler Reserve:

Changes made to the Chandler Reserve PD-18-2 Plan:

- Additional Parking: <u>+</u> 57 spaces presently shown on PD-18-2 plan dated July, 2023 with a maximum of 80 spaces
- Added Storage Shed
- Added Covering over the Mail Kiosk
- Reco