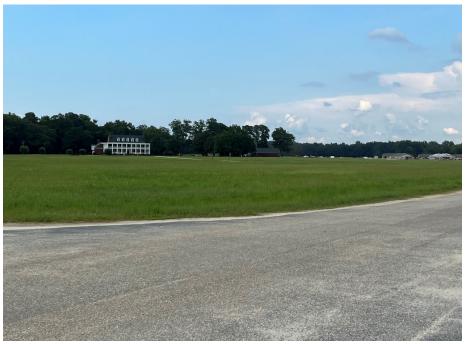

gah Rd., Florence.

### PC#2023-30

SUBJECT: Map Amendment Requested By Chandler Reserve, LLC

(Jonathan Chandler) To Amend An Existing Planned Development, Designated As (PD-18-2), Located Off Of

Pisgah Rd., Florence.

**LOCATION:** Pisgah Road, Florence, SC

PD NUMBER: PD-18-2

**COUNCIL DISTRICT(S):** 3; County Council

OWNER OF RECORD: Chandler Reserve, LLC

**APPLICANT:** Chandler Reserve, LLC

**LAND AREA:** Approximately 78.51 acres

**WATER /SEWER AVAILABILITY:** City of Florence

ADJACENT WATERWAYS/

**BODIES OF WATER:** High Hill Creek

**FLOOD ZONE:** Portion of PD is in Flood Zone AE

# PC#2023-30 Location Map



## **PC#2023-30 Zoning Map**



# **PC#2023-30 Aerial Map**



### PC#2023-30 Sketch Plan



# PC#2023-30 Subject Property



# PC#2023-30 Adjacent Properties









#### ROBERT L WEAVER, PE

#### 4340 Alligator Rd. Timmonsville, SC

(843) 346-5800 / bweaver@weaverengineeringinc.com

July 26, 2023

Mr. Derrick Singletary Florence County Planning 180 N. Irby Street Florence, SC 29501

> Re: Chandler Reserve PD-18-2 Plan Changes to Plan

Dear Mr. Singletary;

As requested below are the changes that were made to the most recent PD Plan for Chandler Reserve:

Changes made to the Chandler Reserve PD-18-2 Plan:

- Additional Parking: <u>+</u> 57 spaces presently shown on PD-18-2 plan dated July, 2023 with a maximum of 80 spaces
- Added Storage Shed
- Added Covering over the Mail Kiosk
- Reconfigured the Common Area around the Mail Kiosk
- Concrete Pad added for a Car Wash Area with shelter
- Lot lines were removed after Phase V

Please let us know if you r