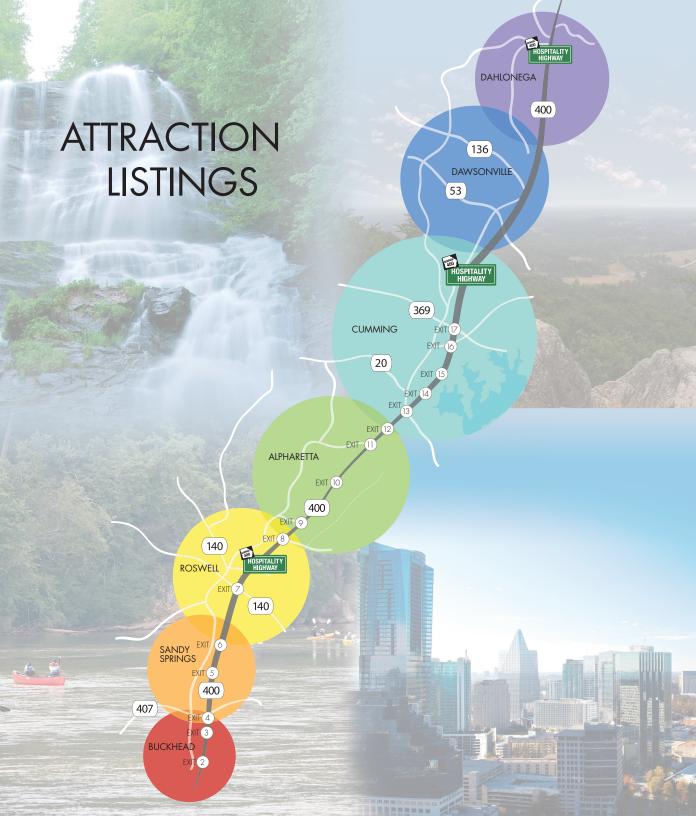

# DAWSONVILLE

# **ROSWELL**

# SANDY SPRINGS

# **ALPHARETTA**

ALPHARETTA WELCOME CENTER 178 S. Main Street, Suite 200 Alpharetta, GA 678-297-0102 | 800-294-0923 www.awesomealpharetta.com

# CUMMING

# DAHLONGEGA-LUMPKIN COUNTY VISITORS CENTER

VISITORS CENTER
13 S. Park Street
Dahlonega, GA
706-864-3513 | 800-231-5543
www.dahlonega.org

# DAWSONVILLE

VISITOR WELCOME CENTER 44 Commerce Drive Dawsonville, GA 706-265-6278 | 877-302-9271 www.dawson.org