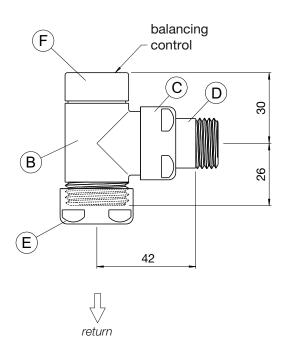

## **Tools & Material Required**

Allen key - 12mm Adjustable Spanner

| Key | Component                  | Qty |
|-----|----------------------------|-----|
| Α   | Manual Body (flow)         | 1   |
| В   | Manual Body (return)       | 1   |
| С   | Nut                        | 2   |
| D   | Valve Tail (1/2" BSP)      | 2   |
| Е   | Compression Fitting (15mm) | 2   |

## **Fitting Instructions**

Fit valve tails (D) to radiator using 12mm Allen key, ensuring nut (C) is in place. *Note: over-tightening of valve tails may cause damage to surface finish of radiator connections. Do not use grips.*Loosen compression fittings (E) and apply valve bodies (A) & (B) to 15mm pipe tails.
Install radiator onto bracket mountings and tighten valve tails (D) onto valve bodies (A) & (B).
Tighten compression fittings (E).

After filling and venting radiator, remove cap (F) and adjust balancing control to balance radiator.

Concept House Watchmoor Point Camberley Surrey GU15 3AD Tel: 01276 605800 Fax: 01276 24058 retailsales@zehnder.co.uk www.zehnder.co.uk