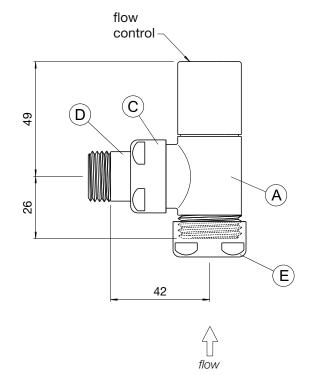

## **Tools & Material Required**

Allen key - 12mm Adjustable Spanner

| Key | Component                  | Qty |
|-----|----------------------------|-----|
| Α   | Manual Body (flow)         | 1   |
| В   | Manual Body (return)       | 1   |
| С   | Nut                        | 2   |
| D   | Valve Tail (1/2" BSP)      | 2   |
| Е   | Compression Fitting (15mm) | 2   |

## **Fitting Instructions**

Fit valve tails (D) to radiator using 12mm Allen key, ensuring nut (C) is in place. *Note: over-tightening of valve tails may cause damage to surface finish of radiator connections. Do not use grips.*Loosen compression fittings (E) and apply valve bodies (A) & (B) to 15mm pipe tails.
Install radiator onto bracket mountings and tighten valve tails (D) onto valve bodies (A) & (B).
Tighten compression fittings (E).