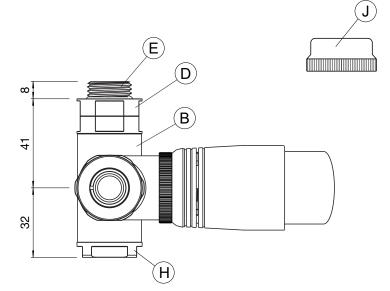

## **Tools & Material Required**

Spanner - 29mm Adjustable Spanner

| Key | Component Qty              |   |
|-----|----------------------------|---|
| Α   | Thermostatic Cap           | 1 |
| В   | Thermostatic Body          | 1 |
| С   | Manual Body                | 1 |
| D   | Nut                        | 2 |
| Е   | Valve Tail (1/2" BSP)      | 1 |
| F   | Valve Tail (1/2" BSP)      | 1 |
| G   | Compression Fitting (15mm) | 2 |
| н   | Blanking Cap - Fixed       | 1 |
| I   | Blanking Cap - Removable   | 1 |
| J   | Isolating Cap              | 1 |

## Assembly Instructions

Leave isolating cap (J) tightened to thermostatic body (B). Fit valve tail (E) to flow side of radiator, ensuring nut (D) is in place. *Note: over-tightening of valve tails may cause damage to surface finish of radiator connections. Do not use grips.* Fit valve tail (F) to return side of radiator, ensuring nut (D) is in place. Loosen compression fittings (G) and apply valve bodies (B) & (C) to 15mm pipe tails. Install radiator onto bracket mountings and tighten valve tails (E) & (F) onto valve bodies (B) & (C) respectively. Fully tighten compression fittings (G). If fitting supplementary heater (available separately), remove blanking cap (I) on return side. Remove isolating cap (J). *Note: retain cap for use during any future maintenance.* Set reading on thermostatic cap (A) to '6' and tighten cap fully onto the thermostatic body (B). After filling and venting radiator, remove cap (H) and adjust balancing control to balance radiator.