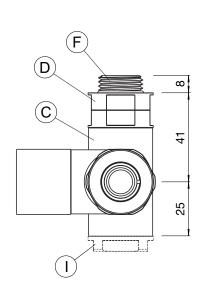

## **Tools & Material Required**

Spanner - 29mm Adjustable Spanner

| Key | Component Qty              |   |
|-----|----------------------------|---|
| Α   | Thermostatic Cap           | 1 |
| В   | Thermostatic Body          | 1 |
| С   | Manual Body                | 1 |
| D   | Nut                        | 2 |
| Е   | Valve Tail (1/2" BSP)      | 1 |
| F   | Valve Tail (1/2" BSP)      | 1 |
| G   | Compression Fitting (15mm) | 2 |
| н   | Blanking Cap - Fixed       | 1 |
| I   | Blanking Cap - Removable   | 1 |
| J   | Isolating Cap              | 1 |

## Assembly Instructions

Leave isolating cap (J) tightened to thermostatic body (B). Fit valve tail (E) to flow side of radiator, ensuring nut (D) is in place. *Note: over-tightening of valve tails may cause damage to surface finish of radiator connections. Do not use grips.* Fit valve tail (F) to return side of radiator, ensuring nut (D) is in place. Loosen compression fittings (G) and apply valve bodies (B) & (C) to 15mm pipe tails. Install radiator onto bracket mountings and tighten valve tails (E) & (F) onto valve bodies (B) & (C) respectively. Fully tighten compression fittings (G). If fitting supplementary heater (available separately), remove blanking cap (I) on return side. Remove isolating cap (J). *Note: retain cap for use during any future maintenance.* Set reading on thermostatic cap (A) to '6' and tighten cap fully onto the thermostatic body (B). After filling and venting radiator, remove cap (H) and adjust balancing control to balance radiator.