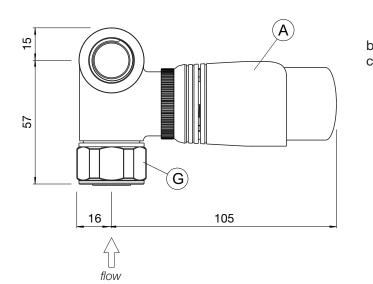

## **Tools & Material Required**

Spanner - 29mm Adjustable Spanner

| Key | Component Qty              |   |
|-----|----------------------------|---|
| Α   | Thermostatic Cap           | 1 |
| В   | Thermostatic Body          | 1 |
| С   | Manual Body                | 1 |
| D   | Nut                        | 2 |
| Е   | Valve Tail (1/2" BSP)      | 1 |
| F   | Valve Tail (1/2" BSP)      | 1 |
| G   | Compression Fitting (15mm) | 2 |
| н   | Blanking Cap - Fixed       | 1 |
| I   | Blanking Cap - Removable   | 1 |
| J   | Isolating Cap              | 1 |

## Assembly Instructions

Leave isolating cap (J) tightened to thermostatic body (B). Fit valve tail (E) to flow side of radiator, ensuring nut (D) is in place. *Note: over-tightening of valve tails may cause damage to surface finish of radiator connections. Do not use grips.* Fit valve tail (F) to return side of radiator, ensuring nut (D) is in place. Loosen compression fittings (G) and apply valve bodies (B) & (C) to 15mm pipe tails. Install radiator onto bracket mountings and tighten valve tails (E) & (F) onto valve bodies (B) & (C) respectively. Fully tighten compression fittings (G). If fitting supplementary heater (available separately), remove blanking cap (I) on return side. Remove isolating cap (J). *Note: retain cap for use during any future maintenance.* Set reading on thermostatic cap (A) to '6' and tighten cap fully onto the thermostatic body (B). After filling and venting radiator, remove cap (H) and adjust balancing control to balance radiator.