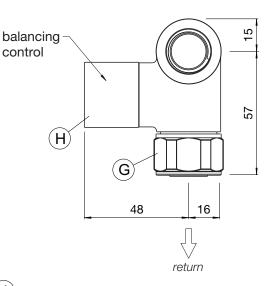

## **Tools & Material Required**

Spanner - 29mm Adjustable Spanner

| Key | Component Qty              |   |
|-----|----------------------------|---|
| Α   | Thermostatic Cap           | 1 |
| В   | Thermostatic Body          | 1 |
| С   | Manual Body                | 1 |
| D   | Nut                        | 2 |
| Е   | Valve Tail (1/2" BSP)      | 1 |
| F   | Valve Tail (1/2" BSP)      | 1 |
| G   | Compression Fitting (15mm) | 2 |
| н   | Blanking Cap - Fixed       | 1 |
| I   | Blanking Cap - Removable   | 1 |
| J   | Isolating Cap              | 1 |

## Assembly Instructions

Leave isolating cap (J) tightened to thermostatic body (B). Fit valve tail (E) to flow side of radiator, ensuring nut (D) is in place. *Note: over-tightening of valve tails may cause damage to surface finish of radiator connections. Do not use grips.* Fit valve tail (F) to return side of radiator, ensuring nut (D) is in place. Loosen compression fittings (G) and apply valve bodies (B) & (C) to 15mm pipe tails. Install radiator onto bracket mountings and tighten valve tails (E) & (F) onto valve bodies (B) & (C) respectively. Fully tighten compression fittings (G). If fitting supplementary heater (available separately), remove blanking cap (I) on return side. Remove isolating cap (J). *Note: retain cap for use during any future maintenance.* Set reading on thermostatic cap (A) to '6' and tighten cap fully onto the thermostatic body (B). After filling and venting radiator, remove cap (H) and adjust balancing control to balance radiator.