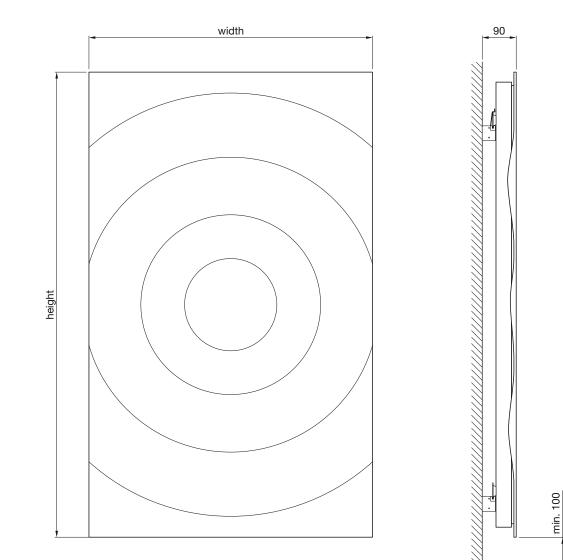

1111

All dimensions shown are in millimetres

| Construction: | Dupont Corian ®                |
|---------------|--------------------------------|
| Connections:  | 1.2m long flying lead (2 core) |

| Model           | Height<br>± 2mm      | <b>Width</b><br>± 2mm | Fir                                                              | nish                                                                                   | <b>Output</b><br>Watts | Weight<br>kg           |
|-----------------|----------------------|-----------------------|------------------------------------------------------------------|----------------------------------------------------------------------------------------|------------------------|------------------------|
| SPZE-120-075/GF | 1230                 | 750                   | w                                                                | hite                                                                                   | 750                    | <b>30</b><br>Issue 1.0 |
| <b>B</b>        | Zehnder Group UK Ltd |                       | Concept House<br>Watchmoor Point<br>Camberley<br>Surrey GU15 3AD | Tel: 01276 605800<br>Fax: 01276 24058<br>retailsales@zehnder.co.u<br>www.zehnder.co.uk | Ū.                     | n England: 2296696     |