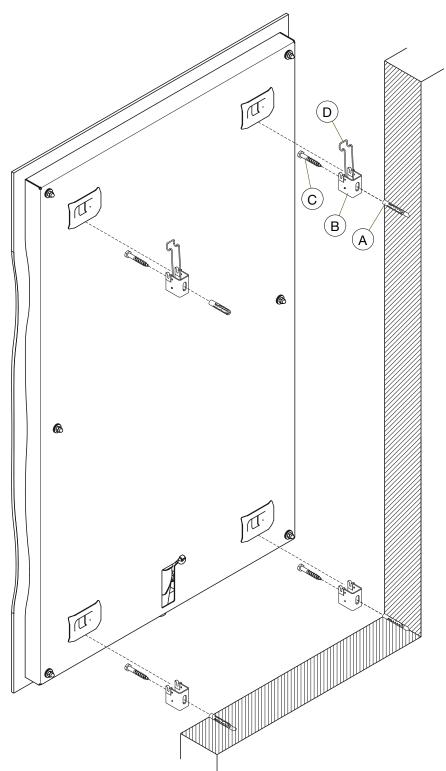

| Key | Component             | Qty |
|-----|-----------------------|-----|
| Α   | Wall Plug*            | 4   |
| В   | Bracket               | 4   |
| С   | Screw*                | 4   |
| D   | Spring Retaining Clip | 2   |
|     |                       |     |

\* Wall Plugs & Screws not supplied

## **Assembly Instructions**

Accurately mark out four bracket holes on wall using spirit level.

Drill four holes & insert wall plugs (A).

Attach brackets (B) to wall with screws (C).

Hang radiator onto brackets (C).

Engage spring retaining clips (D) on two upper brackets (C).

Electric radiators should be fitted only by a qualified electrician and must be earthed and connected to a cable outlet in the bathroom in accordance with I.E.E. wiring regulations. The electrical connection should be made to a '5 amp fused fixed spur' located outside the bathroom.