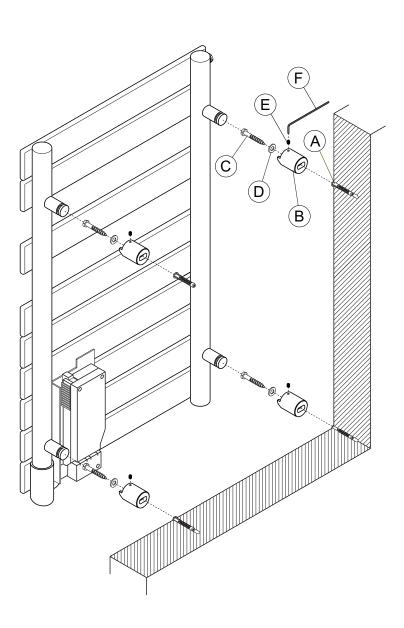

## **Tools & Material Required**

Tape measure Electric drill Masonry drill bit - 8mm diameter Spirit level Stepladder (for taller radiators)

| Key | Component              | Qty |
|-----|------------------------|-----|
| Α   | Wall Plug              | 4   |
| В   | Bracket                | 4   |
| С   | Screw - 6mm dia x 50mm | 4   |
| D   | Washer                 | 4   |
| Е   | Grub Screw             | 4   |
| F   | Allen Key              | 1   |

## **Assembly Instructions**

Accurately mark out bracket holes on wall using spirit level.

Drill four holes & insert wall plugs (A).

Attach brackets (B) to wall with screws (C) & washers (D).

Slide post on radiator into bracket (B) and secure in position by tightening grub screw (E) with allen key (F).