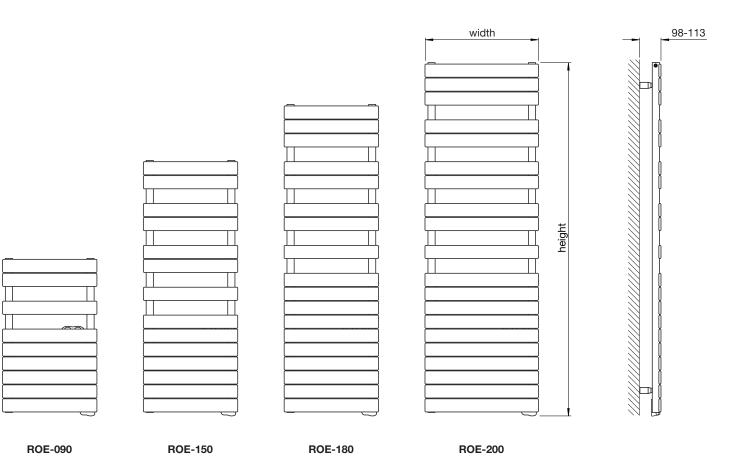

## Zehnder Roda Spa Electric

| All dimensions shown are in millimetres |
|-----------------------------------------|
|-----------------------------------------|

| All steel construction:                                                                | 70mm x 11mm horizontal tubes<br>dia 38mm vertical tubes |                                 |                           |                                    |                                      |  |
|----------------------------------------------------------------------------------------|---------------------------------------------------------|---------------------------------|---------------------------|------------------------------------|--------------------------------------|--|
| Connections:<br>Model                                                                  | 1.2m long flying lead (2 core)                          |                                 |                           |                                    |                                      |  |
|                                                                                        | <b>Height</b><br>± 2mm                                  | Width<br>± 2mm                  | Number<br>of<br>Sections  | <b>Output</b><br>Watts             | Weight<br>kg                         |  |
| ROE-090-050/GF<br>ROE-150-050/GF<br>ROE-180-050/GF<br>ROE-200-060/GF<br>ROE-200-080/GF | 835<br>1353<br>1649<br>1871<br>1871                     | 500<br>500<br>500<br>600<br>800 | 9<br>14<br>18<br>20<br>20 | 500<br>750<br>1000<br>1250<br>1500 | 15.1<br>22.3<br>27.5<br>34.7<br>44.7 |  |