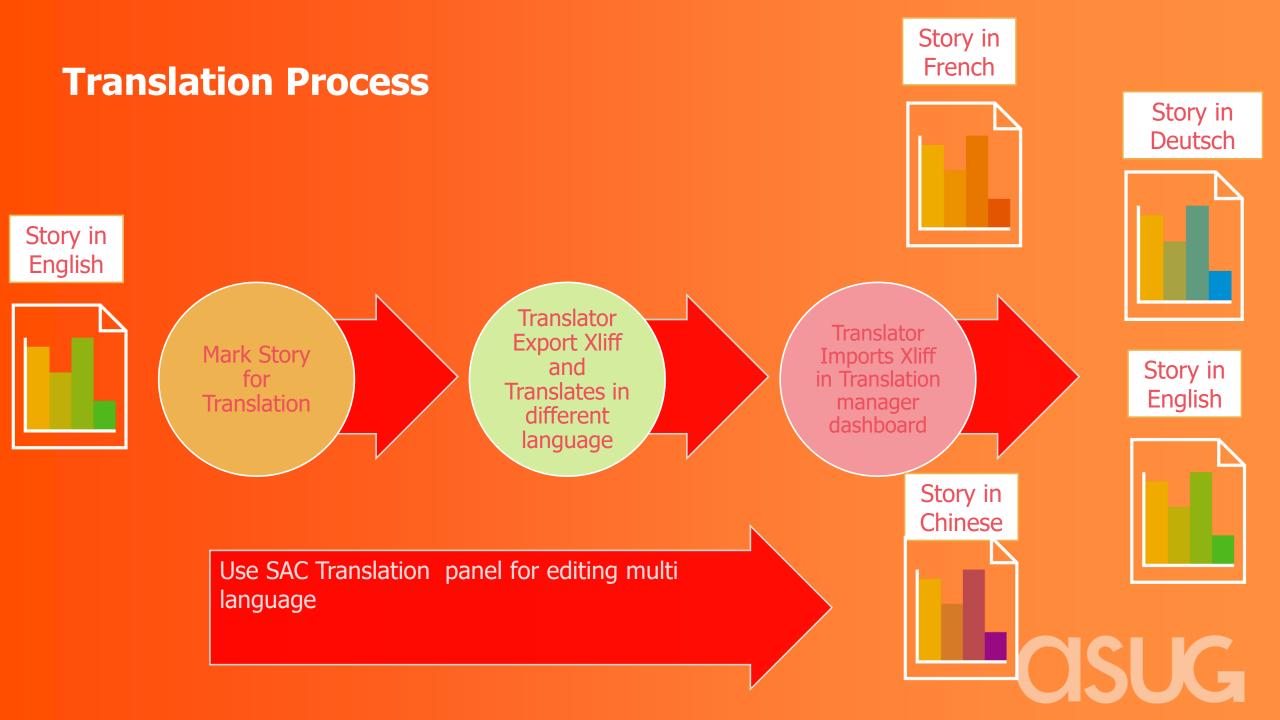

#### **Multi-lingual Support**

SAP Analytics Cloud multi-lingual support

- Translate SAP Analytics Cloud Story Text
- Translate Data Live connected data sources like HANA Live and BW Live
- Multi Currency Support
- Translation dashboard for import/export of user inputted text
- Translate Analytical Application

## **Configurations for enabling translations – Tenant Level**