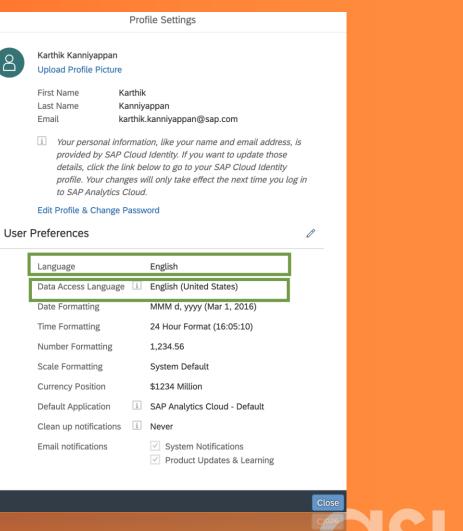

#### User Profile settings

Users can set under their profile for the two settings based on their need:

- Language : This param would help set the SAP Analytics cloud product language setting. This would also include any text generated.
- Data Access Language : This param would help in translating the Story content which includes User inputted text as well as live data connections.