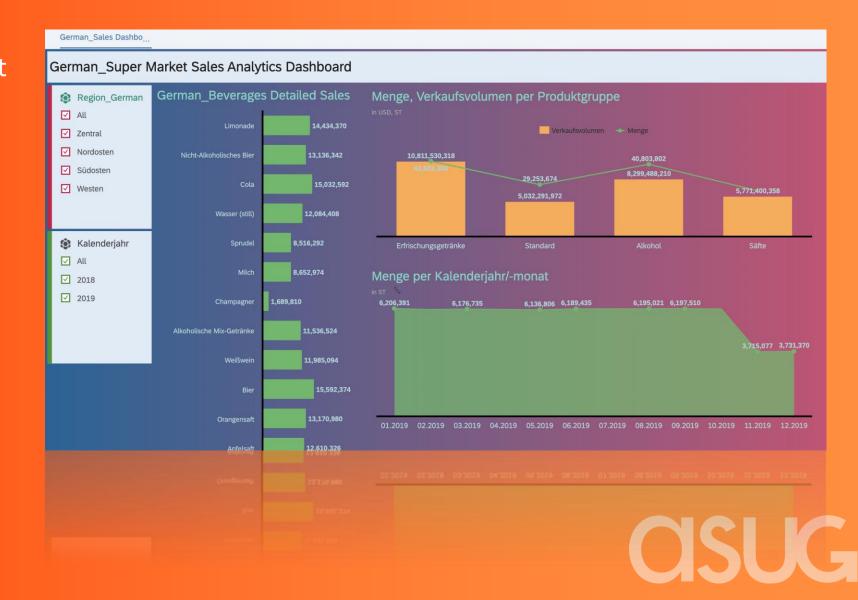

#### German Sales Dashbo

🔅 Kalenderjahr

🗹 All

2018

2019

#### German\_Super Market Sales Analytics Dashboard German\_Beverages Detailed Sales Menge, Verkaufsvolumen per Produktgruppe Region\_German 🗹 All Verkaufsvolumen 🛛 ----- Menge Zentral Nordosten 13,136,342 Südosten 15.032.592 ✓ Westen

12,084,408

(8) Demo 2

8,652,974 Menge per Kalenderjahr/-monat Parcourir / Fichiers 1. MultiLingual Demo 2. Demo 2 3. Total Products sold in different categories

4. Revenue across multiple regions

5. Page 1