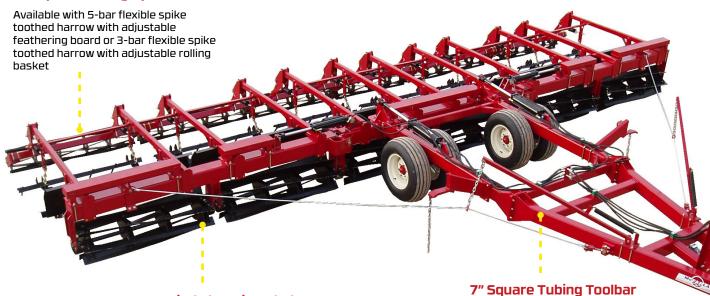

## **FEATURES**

- Toolbar is a heavy-wall 7" square tubing.
- Hardened steel blades for soil loosening and mixing.
- Heavy-duty 5-bar flexible spike-tooth harrow for leveling, stirring, and firming.
- Adjustable feathering board for use in highresidue conditions.
- Optional 3-bar and rolling basket for additional soil conditioning.
- Operate at speeds of 7-10 mph.

Finally, the feathering board completes the process, spreading residue and leveling plow ridges.

With several options, the Reel Seedbed Conditioner can be tailored to a growers' specific needs. A 5-bar harrow and feathering board or 3-bar harrow and rolling basket are available.

#### **Multiple Finishing Options**

\*Available with 5-bar harrow with feathering board or 3-bar harrow with rolling basket