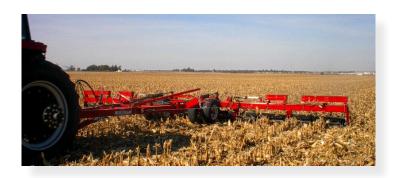

## CHOP STALKS, STIR LOOSENED SOIL, LEAVE A LEVEL SEEDBED

The Reel Seedbed Conditioner is a multipurpose field preparation tool used for managing stalks and/or preparing fields for planting.

**Size residue** in the fall to speed decomposition. In the spring, cut, mix and spread residue on top of the field. Uniform soil density is maintained when leveling fall-tilled fields or when breaking crusted soils.

**Plant earlier** in damp, cold soils by exposing the soil and accelerating soil warming. With operating speeds up to 10 mph, many acres are covered quickly.