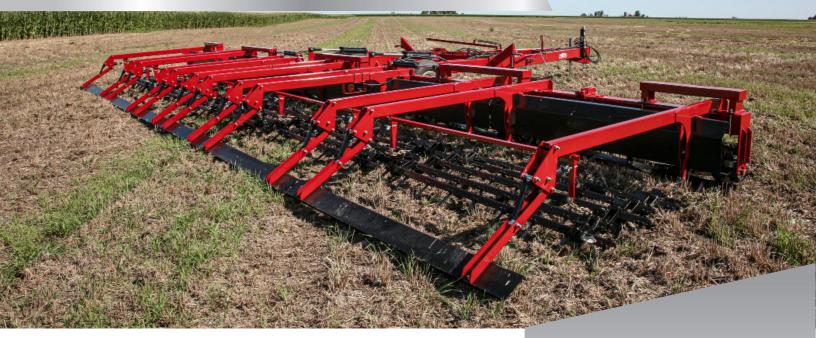

# SPR REEL SEEDBED CONDITIONER

## CHOP STALKS, STIR LOOSENED SOIL, LEAVE A LEVEL SEEDBED

The Reel Seedbed Conditioner is a multipurpose field preparation tool used for managing stalks and/or preparing fields for planting.

**Size residue** in the fall to speed decomposition. In the spring, cut, mix and spread residue on top of the field. Uniform soil density is maintained when leveling fall-tilled fields or when breaking crusted soils.

**Plant earlier** in damp, cold soils by exposing the soil and accelerating soil warming. With operating speeds up to 10 mph, many acres are covered quickly.

## **FEATURES**

- Toolbar is a heavy-wall 7" square tubing.
- Hardened steel blades for soil loosening and mixing.
- Heavy-duty 5-bar flexible spike-tooth harrow for leveling, stirring, and firming.
- Adjustable feathering board for use in highresidue conditions.
- Optional 3-bar and rolling basket for additional soil conditioning.
- Operate at speeds of 7-10 mph.