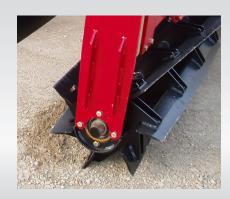

## The Reel Seedbed Conditioner is perfectly designed for field preparation.

Seven hardened spiral steel blades cut heavy crop stubble at ground level and loosen soil around the root.

Next, the 5-Bar Flexible Spike Tooth Harrow stirs, levels, and firms the loosened soil.

### **Spiral Chopping Blades**

Wear resistant, high strength, hard blades cut through the toughest corn stalks Rugged, durable, heavy-walled tubing withstands high-speed operations

| MODEL    | Cutting Width | Approx. Weight | Transport Height | Transport Width | Field Capacity<br>(acre/hr) |
|----------|---------------|----------------|------------------|-----------------|-----------------------------|
| SPR-1020 | 20'-0"        | 7,555lbs       | 13'-10"          | 20'-0"          | 12-19                       |
| SPR-1026 | 25'-6"        | 8,579 lbs      | 13'-10"          | 25'-6"          | 16-24                       |
| SPR-1030 | 31'-3"        | 9,860 lbs      | 13'-10"          | 31'-10"         | 19-29                       |
| SPR-1036 | 36'-6"        | 11,090 lbs     | 15'-0"           | 36'-6"          | 23-34                       |
| SPR-1040 | 40'-2"        | 11,720 lbs     | 15'-0"           | 49'-2"          | 25-37                       |