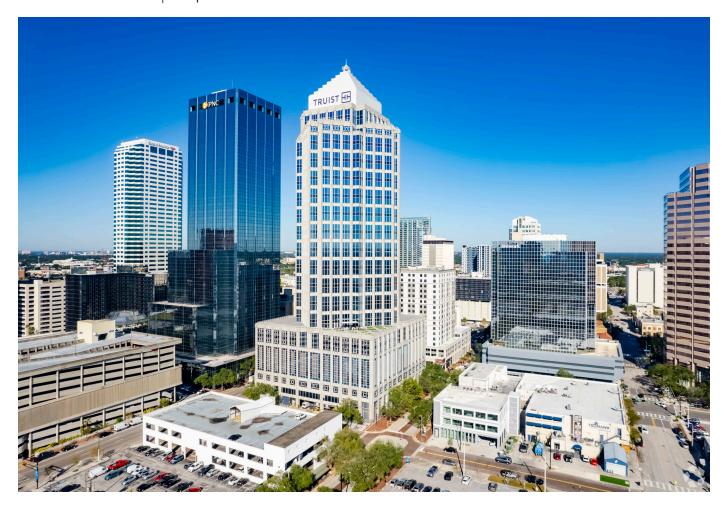

## **TRUIST PLACE**

401 East Jackson Street | Tampa

## **BUILDING SPECIFICATIONS**

| Square Footage     | 526,268         |
|--------------------|-----------------|
| Number of Floors   | Thirty-Six (36) |
| Year Built         | 1992            |
| Typical Floorplate | 20,000 SF       |
| Total Parking      | 1.5/1,000       |