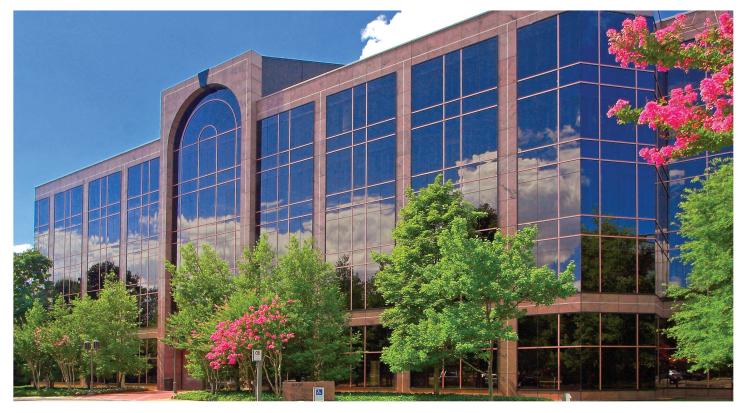

## **STONY POINT I**

9030 Stony Point Parkway | Richmond, VA

- · Polished granite and reflective glass exterior
- · Café located on the first floor
- Storage space available for lease within the park
- Front patio with seating and fountain
- Service entrance with loading dock available
- Adjacent to Stony Point Fashion Park, a 600,000 SF upscale mall
- ENERGY STAR® Certified featuring high-efficiency lighting, water conservation fixtures, and energy management system