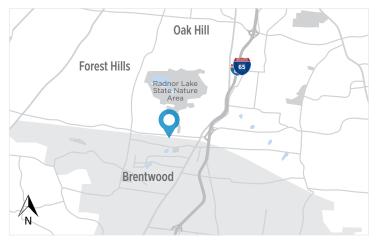

- Take Five Market and Spark Conference rooms
- Walking paths around Harpeth Commons
- WiFi enabled outdoor meeting spaces
- Central Maryland Farms location in Brentwood
- Five minutes to I-65
- Fifteen minutes to downtown Nashville and Franklin
- Twenty minutes to Nashville International Airport