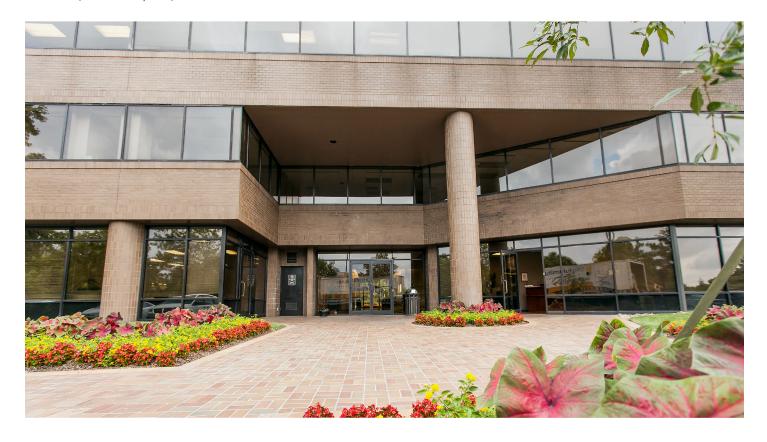

## HARPETH THREE

105 Westpark Drive | Harpeth Commons

## **BUILDING SPECIFICATIONS**

| Square Footage     | 80,762 SF |
|--------------------|-----------|
| No. of Floors      | 4         |
| Typical Floor Size | 22,040 SF |
| Total Parking      | 3.5/1,000 |