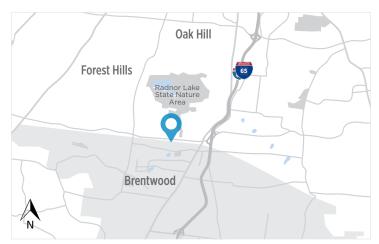

- Walking paths around Harpeth Commons
- WiFi enabled outdoor meeting spaces
- Central Maryland Farms location in Brentwood
- Five minutes to I-65
- Fifteen minutes to downtown Nashville and Franklin
- Twenty minutes to Nashville International Airport