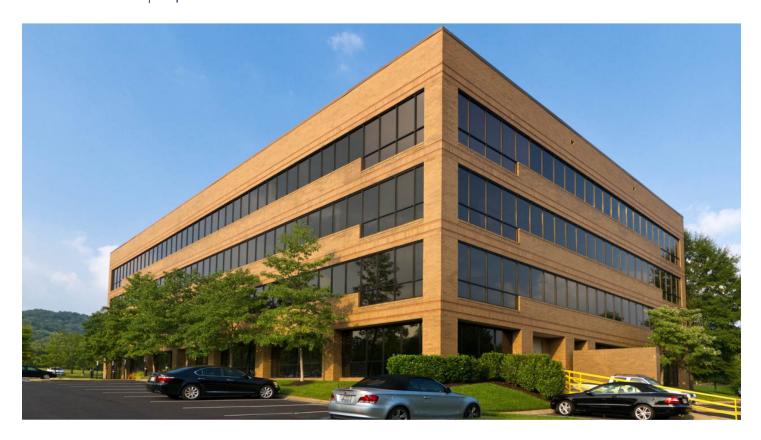

## HARPETH FIVE 105 Westwood Place | Harpeth Commons

## **BUILDING SPECIFICATIONS**

| Square Footage     | 66,340 SF |
|--------------------|-----------|
| No. of Floors      | 4         |
| Typical Floor Size | 17,814 SF |
| Total Parking      | 3.5/1,000 |