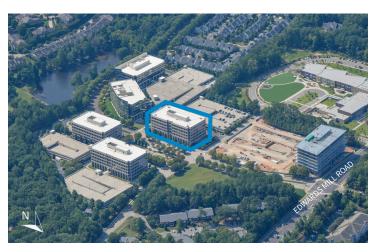

- Part of seven-building, 985k SF office community
- Fully amenitized with onsite cafe, fitness center, training facilities, multiple customer lounges, and abundant outdoor collaboration space
- Central location with easy access to Cary, Downtown Raleigh, RDU, and RTP
- Nestled within prestigious Glen Eden neighborhood next to Stough Elementary School and around the corner from 200+ restaurants, retail and hotel options