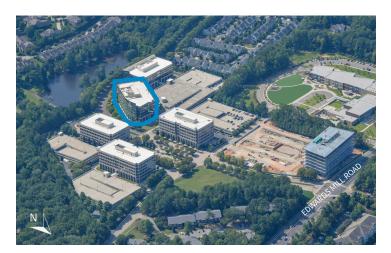

- Part of seven-building, 985k SF office community
- Fully amenitized with onsite cafe, fitness center, training facilities, multiple customer lounges, and abundant outdoor collaboration space
- Central location with easy access to Cary, Downtown Raleigh, RDU, and RTP
- Nestled within prestigious Glen Eden neighborhood next to Stough Elementary School and around the corner from 200+ restaurants, retail and hotel options