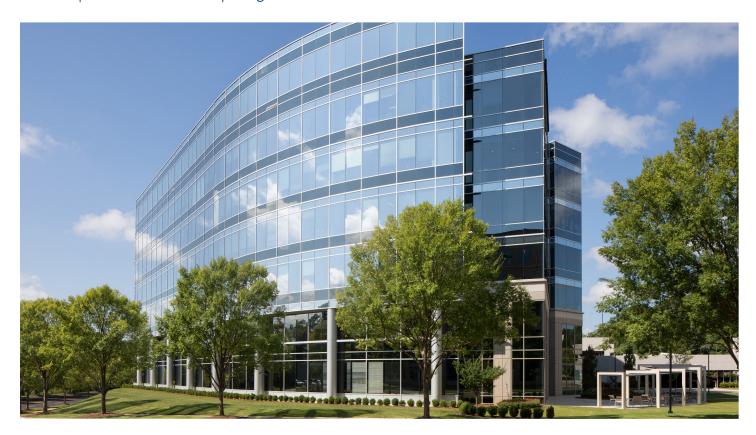

## **GLENLAKE FIVE** GlenLake | 4131 ParkLake Avenue | Raleigh

## **BUILDING SPECIFICATIONS**

| Square Footage     | 166,009 SF |
|--------------------|------------|
| No. of Floors      | 6          |
| Typical Floor Size | 27,668 SF  |
| Total Parking      | 3.7/1,000  |