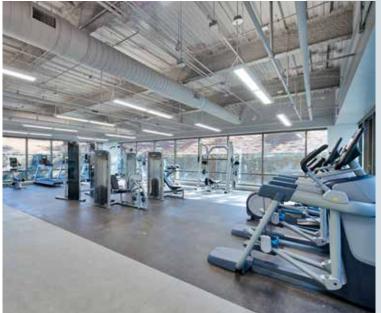

#### Spark conference center

Velocity fitness center with locker and shower facilities

Private, peaceful courtyards

10

High performers deserve a high-performance workplace. Velocity fitness center offers the opportunity to focus on health and well-being during the work day, using commercial-grade exercise equipment, fitness classes, showers and lockers.