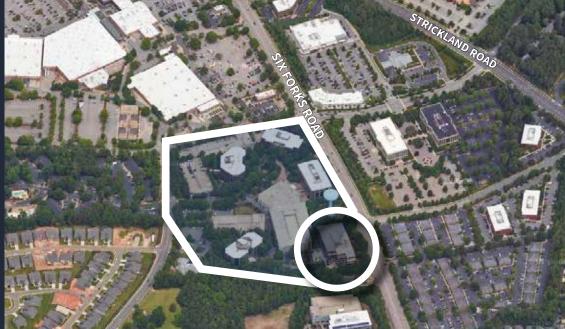

#### NORTH RALEIGH

Forum 4 sits in the heart of North Raleigh and is surrounded by a high concentration of established residential and business communities. This area of Raleigh features a highly educated workforce, with 65% of residents holding a bachelor's degree or higher. Already recognized as one of the region's premier business locations with ample amenities, this submarket boasts a strong development pipeline.

This highly visible location along Six Forks Road provides proximity to a number of primary transportation corridors, offering outstanding access to the entire Triangle region.

Less that a 10 minute drive from the office, North Hills is a mixed-use development that offers shopping, dining, fitness, entertainment, commercial offices, residential living and a continuing care retirement community.