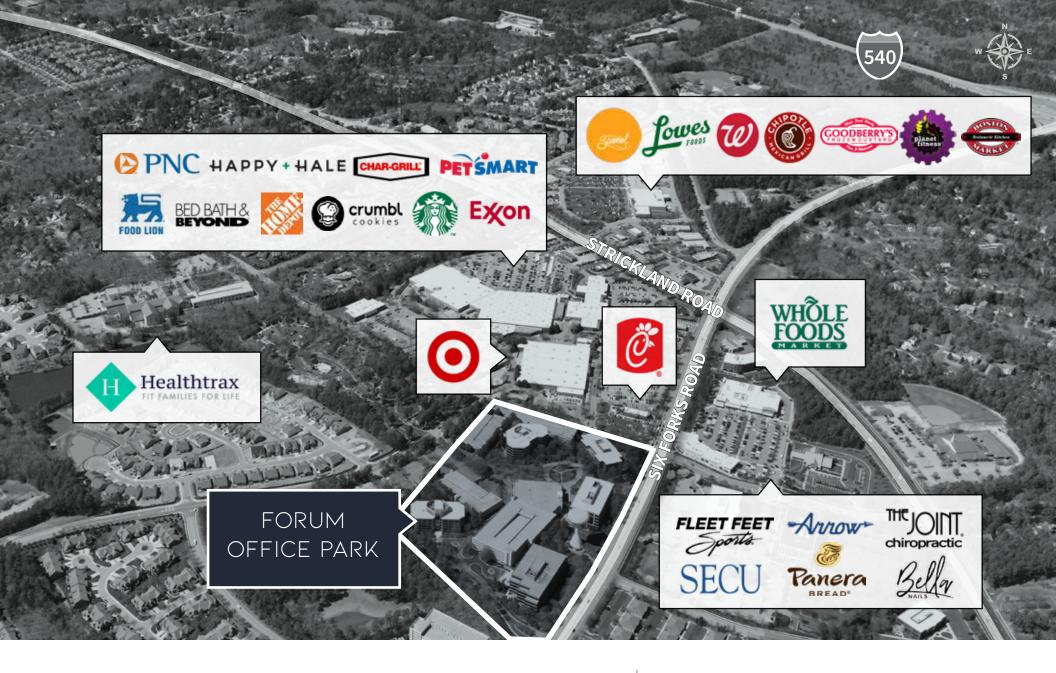

Private, peaceful courtyards

With four shopping centers within a one-mile radius, your biggest challenge for dining options will be deciding where to go. In addition to nearby gyms, the Falls Lake State Park offers both active and passive recreational escapes, from field and court athletics to contemplative relaxation.

#### NORTH RALEIGH

Forum 4 sits in the heart of North Raleigh and is surrounded by a high concentration of established residential and business communities. This area of Raleigh features a highly educated workforce, with 65% of residents holding a bachelor's degree or higher. Already recognized as one of the region's premier business locations with ample amenities, this submarket boasts a strong development pipeline.

This highly visible location along Six Forks Road provides proximity to a number of primary transportation corridors, offering outstanding access to the entire Triangle region.

Less that a 10 minute drive from the office, North Hills is a mixed-use development that offers shopping, dining, fitness, entertainment, commercial offices, residential living and a continuing care retirement community.