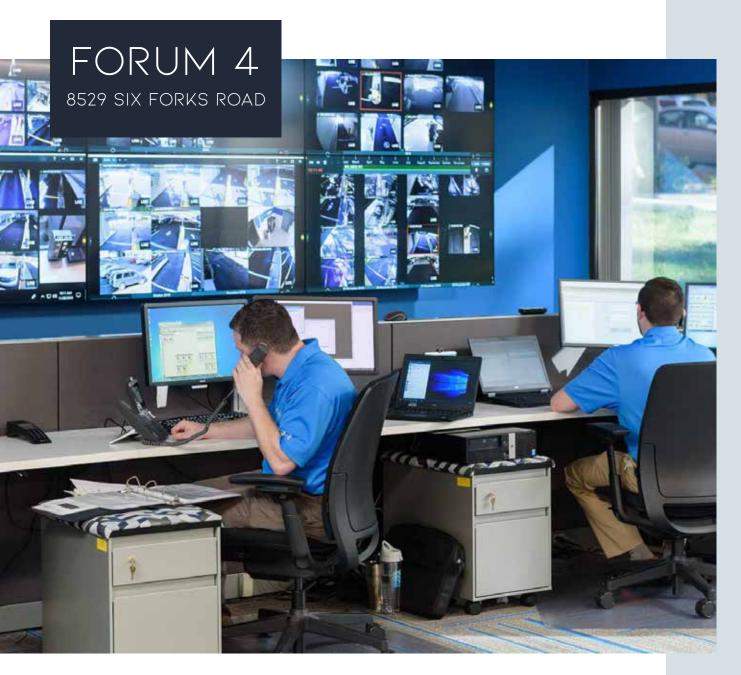

#### Customer service at your fingertips

Spark conference center

Velocity fitness center with locker and shower facilities

Private, peaceful courtyards

Spark is a distinctive conference center that offers collaboration in a private setting with two, 12-person conference rooms and a multi-purpose suite. The 68-person multi-purpose suite is equipped with the latest audio/visual technology, promoting your ability to achieve great things together.