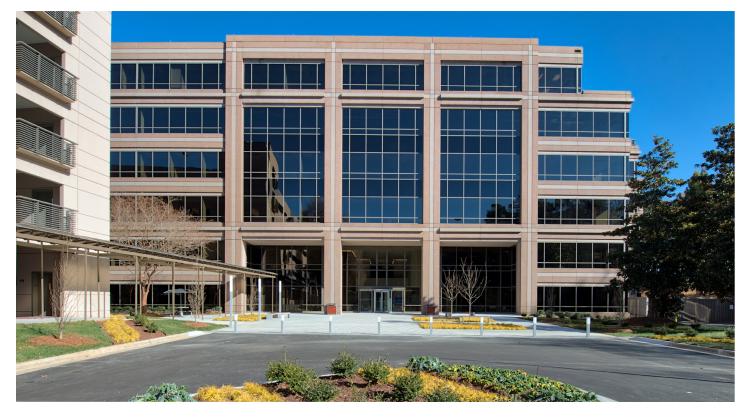

## **BUILDING SPECIFICATIONS**

| 182,500 SF |
|------------|
| 6          |
| 30,416 SF  |
| 4/1,000    |
|            |

- Part of five-building Class-A office community in a park-like setting, conveniently located off of I-540
- Building modernization delivered 2017
- Fully amenitized with a *Take 5* Café, *Spark* Conference Center, *Velocity* Fitness Center, and on-site property management office
- Structured parking with direct building access
- Premier walkability with numerous restaurants and retail in close proximity including Panera, Target, and Whole Foods