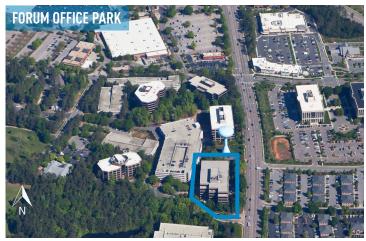

## **BUILDING SPECIFICATIONS**

| 182,500 SF |
|------------|
| 6          |
| 30,416 SF  |
| 4/1,000    |
|            |

- Part of five-building Class-A office community in a park-like setting, conveniently located off of I-540
- Building modernization delivered 2017
- Fully amenitized with a *Take 5* Café, *Spark* Conference Center, *Velocity* Fitness Center, and on-site property management office
- Structured parking with direct building access
- Premier walkability with numerous restaurants and retail in close proximity including Panera, Target, and Whole Foods