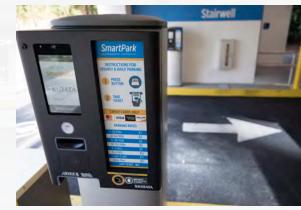

- Efficient way-finding throughout the garage
- SmartPark, a state-of-the-art automated hands-free parking system featuring easy in and out access, mobile parking validations, 24/7 parking support
- Electric vehicle charging stations are easily accessible for our customers to use seven days a week

### **SmartPark**

SmartPark is a state-of-the-art automated hands-free parking system featuring easy in and out access, mobile parking validations, 24/7 parking support and electric vehicle charging stations.