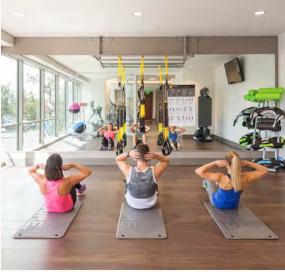

# velocity

High performers deserve a high-performance workplace. Velocity fitness center offers the opportunity to focus on health and well-being during the work day, using its commercial-grade aerobic exercise and weight training machines, fitness classes, showers and lockers.

- Standard machines
- Studio room
- Locker room
- Water bottle filling station