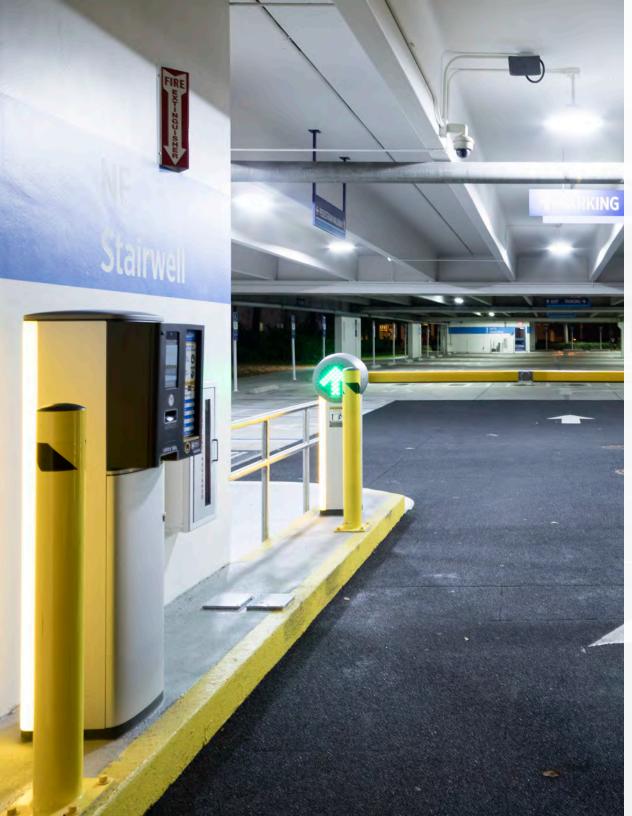

### COVERED PARKING

Our convenient parking garage provides abundant options in an extremely efficient garage that includes easy entrances and exits to make the experience as effortless as possible. The garage also includes:

- Efficient way-finding throughout the garage
- SmartPark, a state-of-the-art automated hands-free parking system featuring easy in and out access, mobile parking validations, 24/7 parking support
- Electric vehicle charging stations are easily accessible for our customers to use seven days a week

### **SmartPark**

SmartPark is a state-of-the-art automated hands-free parking system featuring easy in and out access, mobile parking validations, 24/7 parking support and electric vehicle charging stations.