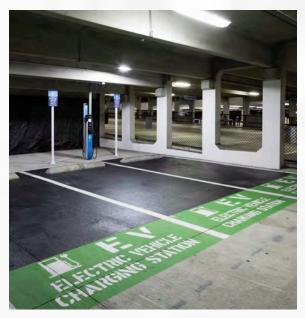

### COVERED PARKING

Our convenient parking garage provides abundant options in an extremely efficient garage that includes easy entrances and exits to make the experience as effortless as possible. The garage also includes:

- Efficient way-finding throughout the garage
- SmartPark, a state-of-the-art automated hands-free parking system featuring easy in and out access, mobile parking validations, 24/7 parking support
- Electric vehicle charging stations are easily accessible for our customers to use seven days a week

### **SmartPark**

SmartPark is a state-of-the-art automated hands-free parking system featuring easy in and out access, mobile parking validations, 24/7 parking support and electric vehicle charging stations.