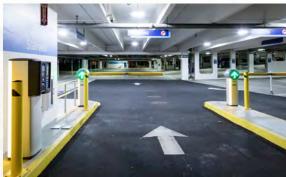

### COVERED PARKING

Our convenient parking garage provides abundant options in an extremely efficient garage that includes easy entrances and exits to make the experience as effortless as possible. The garage also includes:

- Efficient way-finding throughout the garage
- SmartPark, a state-of-the-art automated hands-free parking system featuring easy in and out access, mobile parking validations, 24/7 parking support
- Electric vehicle charging stations are easily accessible for our customers to use seven days a week

### **SmartPark**

SmartPark is a state-of-the-art automated hands-free parking system featuring easy in and out access, mobile parking validations, 24/7 parking support and electric vehicle charging stations.