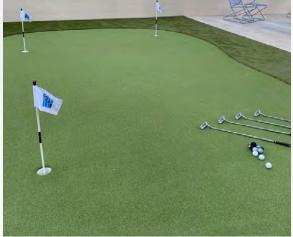

## **PUTTING GREEN**

This building boasts an exciting and unique feature — a fully functional putting green. Designed to add a touch of leisure and recreation to the work environment, this unique amenity offers a chance to practice your golf skills and unwind during breaks. The putting green is meticulously crafted with realistic turf to provide a fun and engaging experience for customers. With its convenient location, customers can enjoy a quick round or friendly competition without leaving the building, fostering a sense of community and well-being among coworkers.