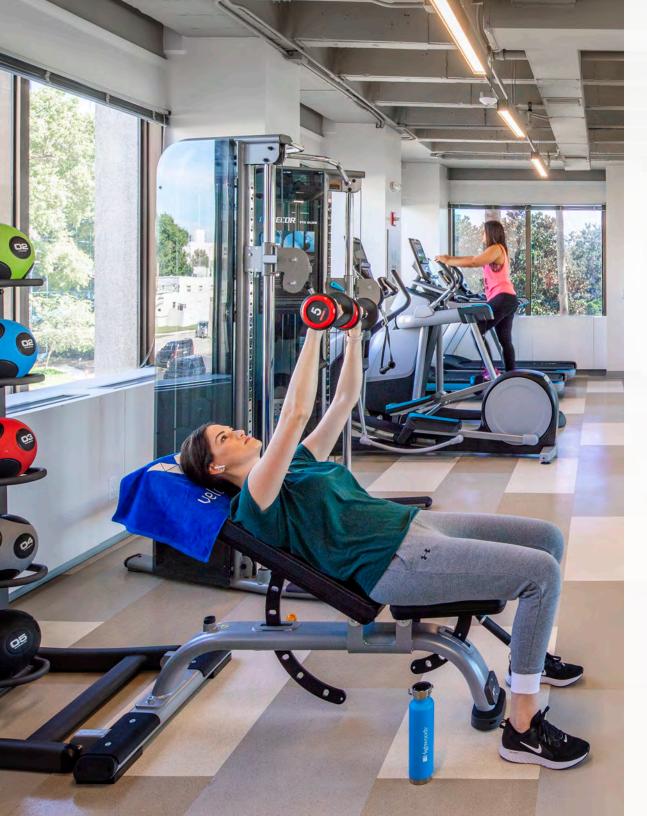

# velocity

High performers deserve a high-performance workplace. Velocity fitness center offers the opportunity to focus on health and well-being during the work day, using its commercial-grade aerobic exercise and weight training machines, fitness classes, showers and lockers.

- Standard machines
- Studio room
- Locker room
- Water bottle filling station