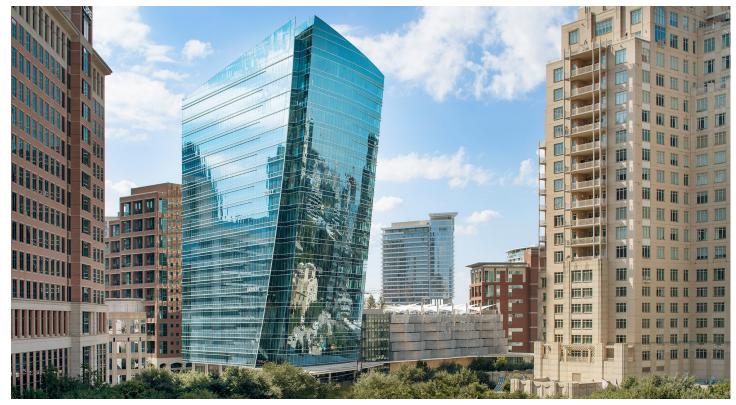

## **MCKINNEY & OLIVE**

2021 McKinney Avenue | Dallas

- Located at the prime intersection of McKinney Avenue and Olive Street, providing adjacent access to the Dallas Arts District and a short walk to Klyde Warren Park
- Ten-foot ceiling heights, with floor-to-ceiling clear glass
- · Destination elevators
- State-of-the-art security
- Outdoor terrace and beautifully-landscaped one acre Piazza