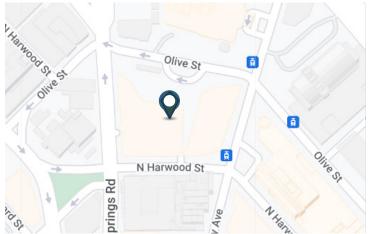

- Located at the prime intersection of McKinney Avenue and Olive Street, providing adjacent access to the Dallas Arts District and a short walk to Klyde Warren Park
- Ten-foot ceiling heights, with floor-to-ceiling clear glass
- · Destination elevators
- State-of-the-art security
- Outdoor terrace and beautifully-landscaped one acre Piazza