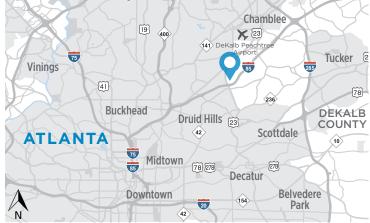

## **CENTURY PLAZA II**

2957 Clairmont Road | Atlanta

- Located within Century Center office park featuring abundant green space
- On-site cafe
- Covered parking garage
- · Bridge access to cafe at Century Plaza II
- Minutes to I-85 and GA 400 with direct access to I-85 via Clairmont Road
- MARTA bus access on Clairmont Road and access road
- Convenient to Buckhead, Midtown, Central Perimeter and Downtown
- Redundant electrical power
- 24-hour patrolled security and on-site management