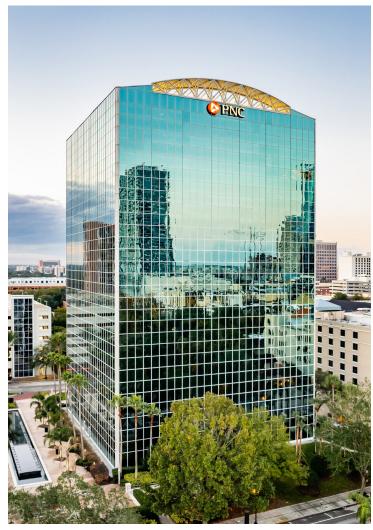

## **CAPITAL PLAZA ONE**

Downtown | Orlando

- One of Downtown Orlando's most iconic, Class A office buildings
- On-site amenities include PNC Bank branch with ATMs, deli, and electric car charging stations
- Spark Conference Center, Verve Collaborative Lounge, Fitness center and restaurant available at Capital Plaza Two
- 24-hour security and covered parking with SMART PARK
- Adjacent to Embassy Suites Orlando and Lake Eola Park with walking paths and outdoor café
- Within walking distance to multiple dining and living options; less than 0.5 mile to Kia Center and Dr. Phillips Center; less than one mile to SunRail, Orlando City Soccer Stadium and Orange CountyCourthouse
- Direct access to I-4 and SR 408
- ENERGY STAR® Certified