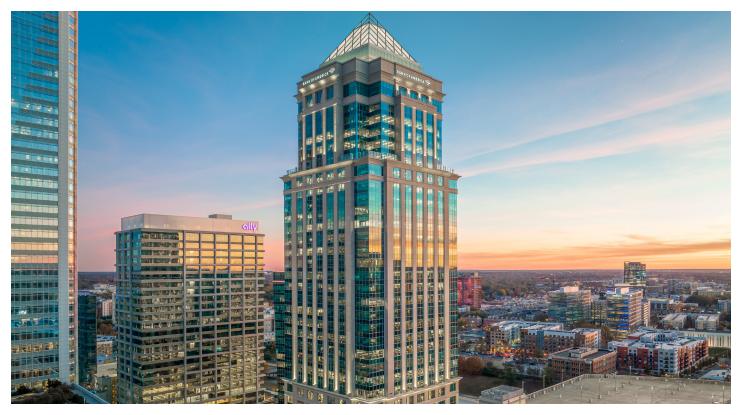

## **BANK OF AMERICA TOWER**

620 S Tryon Street | Charlotte

## **BUILDING SPECIFICATIONS**

| Square Footage     | 841,164 SF |
|--------------------|------------|
| No. of Floors      | 33         |
| Typical Floor Size | 27,553 SF  |

- On-site amenities include a Velocity fitness center with showers and lockers, a Spark executive conference center with attached catering kitchen, and a Verve collaborative lounge
- Beautiful landscaped courtyard
- Located at the confluence of Uptown and South End in Charlotte, providing walkability to premier sporting events, entertainment venues, and restaurants
- Executive parking spaces available with direct tower access and additional spaces in the adjacent parking garage