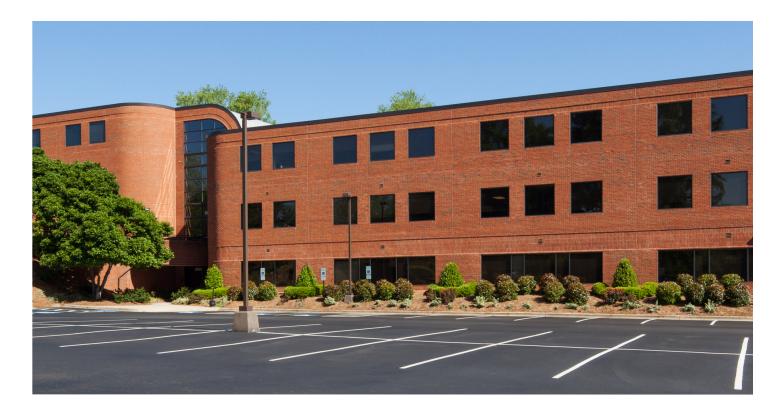

## **BLUE RIDGE I**

Rexwoods Office Center | 2500 Blue Ridge Road | Raleigh

## **BUILDING SPECIFICATIONS**

| Square Footage     | 61,630 SF |
|--------------------|-----------|
| No. of Floors      | 4         |
| Typical Floor Size | 15,407 SF |
| Total Parking      | 3.8/1,000 |