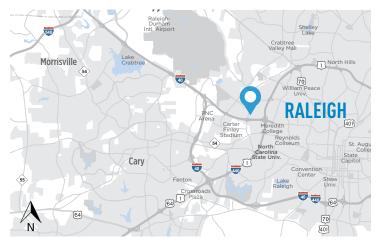

- Walkable to restaurants and retail at Lake Boone Shopping Center and Marketplace at Lake Boone
- Across the street from one of the nation's top ranking hospitals, UNC Rex Hospital
- Ideally situated between I-40 and I-440 with easy access to Downtown Raleigh, Cary and RTP
- Centrally located within the Blue Ridge Corridor, within minutes to PNC Arena, Carter Finley Statium, and the North Carolina Museum of Art
- Access to over 100 miles of Raleigh Greenways via Reedy Creek Trail located at the North Carolina Museum of Art