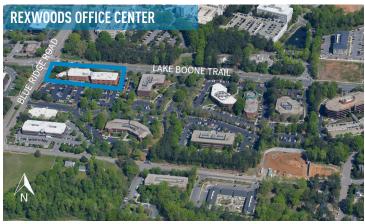

## **BLUE RIDGE I**

Rexwoods Office Center | 2500 Blue Ridge Road | Raleigh

- Walkable to restaurants and retail at Lake Boone Shopping Center and Marketplace at Lake Boone
- Across the street from one of the nation's top ranking hospitals, UNC Rex Hospital
- Ideally situated between I-40 and I-440 with easy access to Downtown Raleigh, Cary and RTP
- Centrally located within the Blue Ridge Corridor, within minutes to PNC Arena, Carter Finley Statium, and the North Carolina Museum of Art
- Access to over 100 miles of Raleigh Greenways via Reedy Creek Trail located at the North Carolina Museum of Art