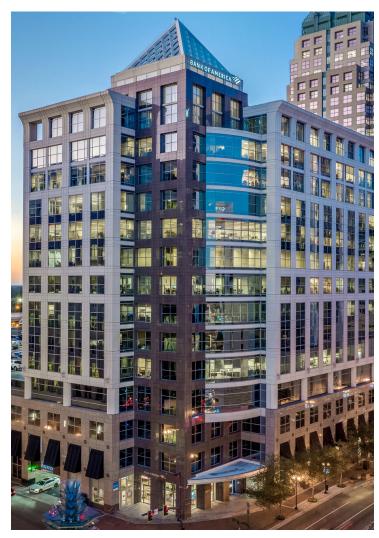

## **BANK OF AMERICA PLAZA**

Downtown | Orlando

## **BUILDING SPECIFICATIONS**

| 245,052    |
|------------|
| 24,113     |
| 16         |
| Structured |
|            |

- One of Downtown Orlando's most iconic, Class A office buildings
- On-site amenities including Nature's Table café, dry cleaning valet, outdoor courtyard and electric car charging stations
- One block to SunRail and immediate access to I-4 and SR 408
- Adjacent to Dr. Phillips Center, City Hall, Grand Bohemian and Aloft Hotels
- 24-hour security and covered parking directly below building
- Within walking distance to Kia Center, Orlando City Soccer Stadium and Church Street Entertainment District
- ENERGY STAR® Certified