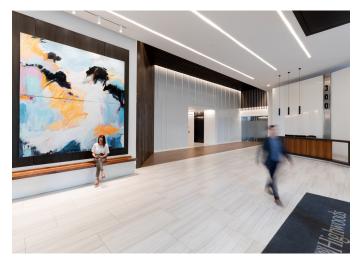

## **BUILDING SPECIFICATIONS**

| 245,052    |
|------------|
| 24,113     |
| 16         |
| Structured |
|            |

- One of Downtown Orlando's most iconic, Class A office buildings
- On-site amenities including Nature's Table café, dry cleaning valet, outdoor courtyard and electric car charging stations
- One block to SunRail and immediate access to I-4 and SR 408
- Adjacent to Dr. Phillips Center, City Hall, Grand Bohemian and Aloft Hotels
- 24-hour security and covered parking directly below building
- Within walking distance to Kia Center, Orlando City Soccer Stadium and Church Street Entertainment District
- ENERGY STAR® Certified