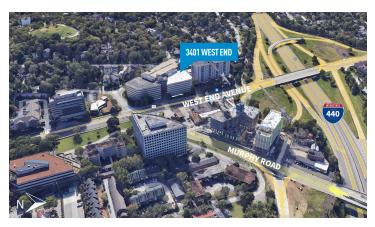

- · Covered, gated parking
- Three-story atrium lobby with seating areas
- Easily accessible rideshare drop-off location
- 24/7 on-site security
- Minutes from Brentwood and Franklin
- Five minutes to I-65, two minutes to I-440
- Ten minutes to downtown Nashville and Nashville International Airport (BNA)