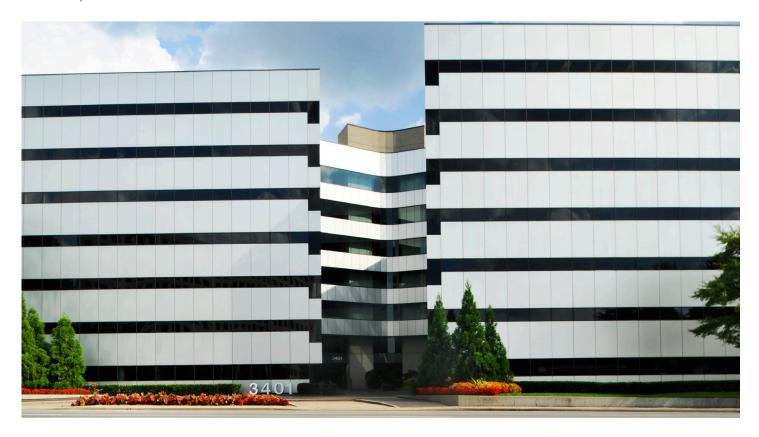

## **3401 WEST END**

West End | Nashville

## **BUILDING SPECIFICATIONS**

| Square Footage     | 251,257 SF |
|--------------------|------------|
| No. of Floors      | 7          |
| Typical Floor Size | 20,713 SF  |
| Total Parking      | 3.6/1,000  |

- · Covered, gated parking
- Three-story atrium lobby with seating areas
- Easily accessible rideshare drop-off location
- 24/7 on-site security
- Minutes from Brentwood and Franklin
- Five minutes to I-65, two minutes to I-440
- Ten minutes to downtown Nashville and Nashville International Airport (BNA)