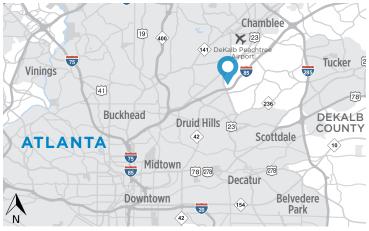

- Located within Century Center office park featuring abundant green space
- Easy access to banks, hotels and restaurants
- Minutes to I-85 and GA 400 with direct access to I-85 via Clairmont Road
- MARTA bus access on Clairmont Road and access road
- Convenient to Buckhead, Midtown, Central Perimeter and Downtown
- Close proximity to Dekalb-Peachtree Airport
- 24-hour patrolled security and on-site management