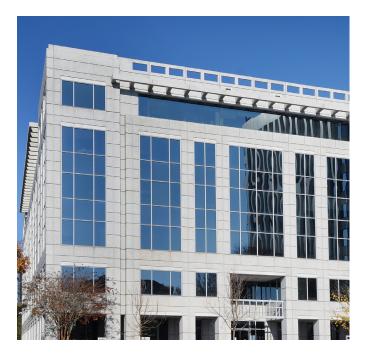

## **2400 CENTURY PARKWAY**

Northlake | Atlanta

## **BUILDING SPECIFICATIONS**

| Square Footage      | 135,198 SF |
|---------------------|------------|
| Typical Floor Plate | 23,278 SF  |
| Number of Floors    | 6          |
| Total Parking       | 4/1,000    |