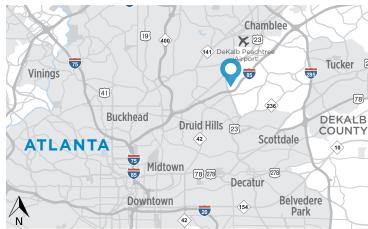

- Located within Century Center office park featuring abundant green space
- Easy access to banks, hotels and restaurants
- Minutes to I-85 and GA 400 with direct access to I-85 via Clairmont Road
- Convenient to Buckhead, Midtown, Central Perimeter, and Downtown
- MARTA bus access on Clairmont Road and I-85 access road
- Close proximity to Dekalb-Peachtree Airport
- Daily and overnight mail services available
- 24-hour security and on-site management