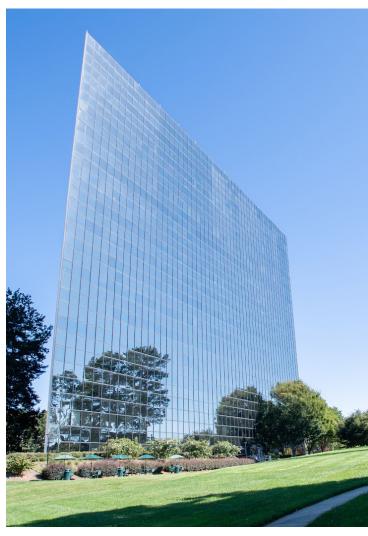

## **1800 CENTURY BOULEVARD**

Northlake | Atlanta

## **BUILDING SPECIFICATIONS**

| Square Footage      | 289,685 SF |
|---------------------|------------|
| Typical Floor Plate | 17,133 SF  |
| Number of Floors    | 18         |
| Total Parking       | 4/1,000    |