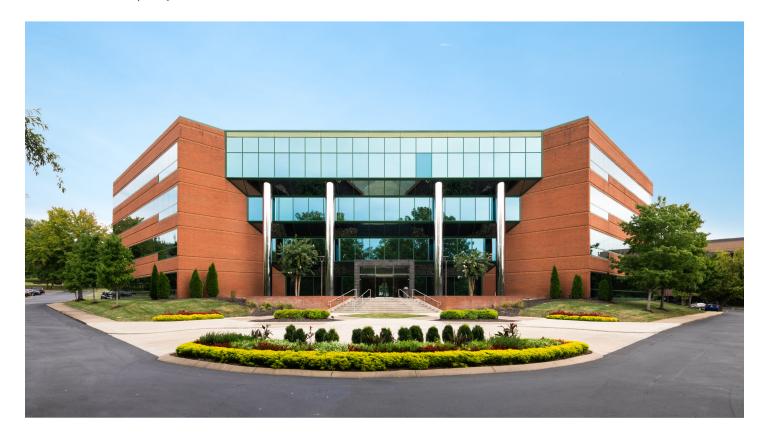

## **100 WINNERS CIRCLE**

100 Winners Circle | Maryland Farms

## **BUILDING SPECIFICATIONS**

| Square Footage     | 73,668 SF |
|--------------------|-----------|
| No. of Floors      | 4         |
| Typical Floor Size | 20,196 SF |
| Total Parking      | 3.5/1,000 |