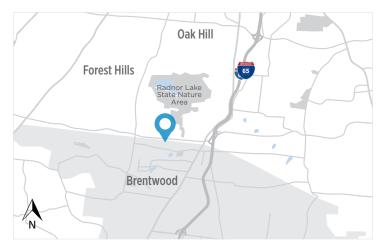

- Take Five Market and Spark Conference rooms
- WiFi enabled outdoor meeting spaces
- Central Maryland Farms location in Brentwood
- Five minutes to I-65
- Fifteen minutes to downtown Nashville and Franklin
- Twenty minutes to Nashville International Airport