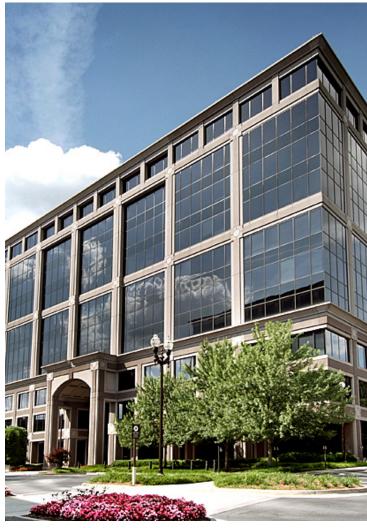

## **10 GLENLAKE NORTH**

10 Glenlake Parkway | Atlanta

### **BUILDING SPECIFICATIONS**

| Square Footage     | 247,610 SF |
|--------------------|------------|
| No. of Floors      | 10         |
| Typical Floor Size | 26,500 SF  |
| Total Parking      | 3.6/1,000  |