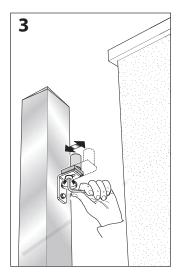

## **CG-254**

1-1/2" U-Channel, Galvanized 9'10" (3000mm) Long

USE: Channel.

TYPE: U channel for antiderailment support.

MATERIAL: Electrogalvanised steel.

RECYCLING: Disposal as ferrous material in accordance with the current laws in the country of installation.