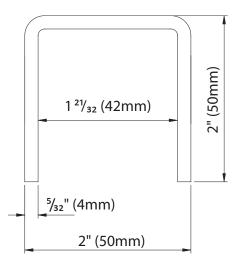

## **CG-254**

1-1/2" U-Channel, Galvanized 9'10" (3000mm) Long

USE: Channel.

TYPE: U channel for antiderailment support.

MATERIAL: Electrogalvanised steel.

RECYCLING: Disposal as ferrous material in accordance with the current laws in the country of installation.

Illustrations not to scale and are for reference only. Imperial units shown are for reference only, use millimeters for most accurate sizes.

All pictures, technical drawings and related specifications belong to Fratelli Comunello Spa and they are defended by rules of copyright.