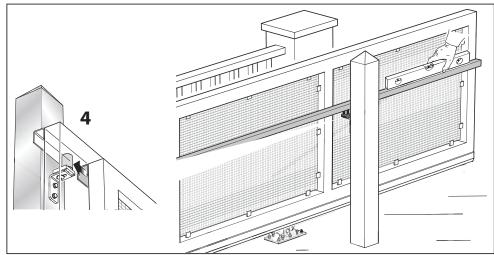

## **CG-254**

1-1/2" U-Channel, Galvanized 9'10" (3000mm) Long

USE: Channel.

TYPE: U channel for antiderailment support.

MATERIAL: Electrogalvanised steel.

RECYCLING: Disposal as ferrous material in accordance with the current laws in the country of installation.