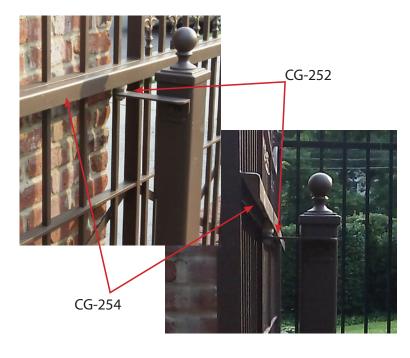

## **CG-254**

1-1/2" U-Channel, Galvanized 9'10" (3000mm) Long

USE: Channel.

TYPE: U channel for antiderailment support.

MATERIAL: Electrogalvanised steel.

RECYCLING: Disposal as ferrous material in accordance with the current laws in the country of installation.