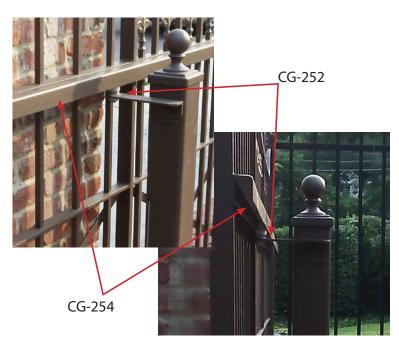

Single Nylon Roller, 1/2" dia., galvanized bracket

USE: Antiderailment support.

TYPE: Adjustable antiderailment support for CG-254. FIXING: For fixing.

MATERIAL: Body in electrogalvanised steel and roller in nylon. RECYCLING: Dispose of the body as ferrous material and the roller as plastic material in accordance with the current laws in the country of installation.

|                    |          | TECHNICAL CHARAC                                     | TERISTICS                |                           |
|--------------------|----------|------------------------------------------------------|--------------------------|---------------------------|
|                    |          | CG-252                                               |                          |                           |
| WEIGHT OF PART     |          | 0,80 Kg                                              |                          |                           |
| ASSOCIATED CHANNEL |          | CG-254                                               |                          |                           |
|                    |          | MAINTENANCE FRE                                      | QUENCY                   |                           |
| PRIVATE HOME       | COMPANY  | WAREHOUSE                                            | CONDOMINIUM<br><20 UNITS | CONDOMINIUM<br>> 20 UNITS |
| 2 YEARS*           | 2 YEARS* | 2 YEARS*                                             | 1 YEAR*                  | 1 YEAR*                   |
|                    |          | Check roller                                         |                          |                           |
|                    |          | Check fixing                                         | ļ.                       |                           |
|                    |          | e scheme refers to a no<br>ine or particularly aggre |                          |                           |