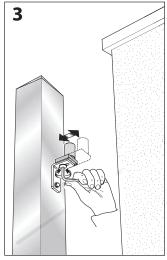

Single Nylon Roller, 1/2" dia., galvanized bracket

USE: Antiderailment support.

TYPE: Adjustable antiderailment support for CG-254. FIXING: For fixing.

MATERIAL: Body in electrogalvanised steel and roller in nylon. RECYCLING: Dispose of the body as ferrous material and the roller as plastic material in accordance with the current laws in the country of installation.

PARTS SUBJECT TO WEAR: Roller.

IMPORTANT: The manufacturer reserves the right to modify the characteristics of the product as required without notice. The manufacturer declines any liability for even partial modifications to the product, and the declared performance values are valid only if the installation procedures are carried out by qualified personnel. The roller does not have a load-bearing function, in only having to guide the sash vertically during its sliding movement. It must only be able to withstand minor impacts or sudden unbalancing ( wind gusts, light impacts ).