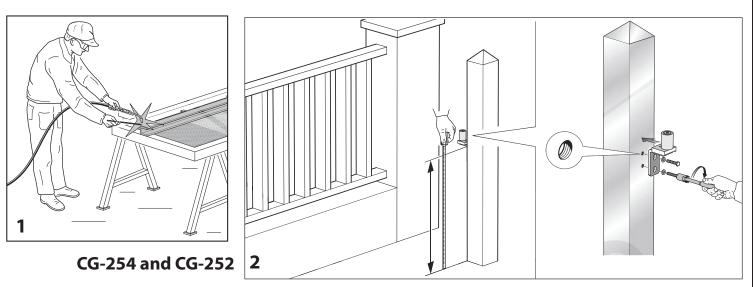

Single Nylon Roller, 1/2" dia., galvanized bracket

USE: Antiderailment support.

TYPE: Adjustable antiderailment support for CG-254. FIXING: For fixing.

MATERIAL: Body in electrogalvanised steel and roller in nylon. RECYCLING: Dispose of the body as ferrous material and the roller as plastic material in accordance with the current laws in the country of installation.