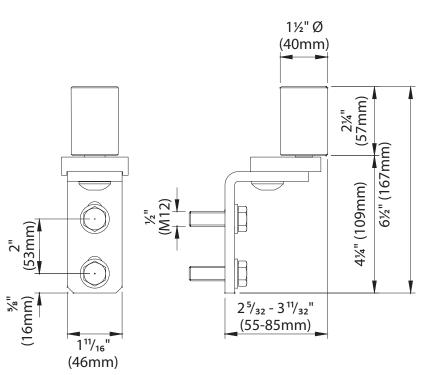

Illustrations not to scale and are for reference only. Imperial units shown are for reference only, use millimeters for most accurate sizes.

All pictures, technical drawings and related specifications belong to Fratelli Comunello Spa and they are defended by rules of copyright. All uses not expressly authorized will be legally prosecuted. Product specifications are subject to change without notice.