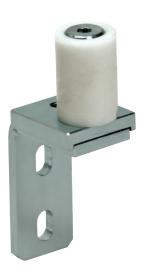

Single Nylon Roller, 1/2" dia., galvanized bracket

USE: Antiderailment support.

TYPE: Adjustable antiderailment support for CG-254. FIXING: For fixing.

MATERIAL: Body in electrogalvanised steel and roller in nylon. RECYCLING: Dispose of the body as ferrous material and the roller as plastic material in accordance with the current laws in the country of installation.

PARTS SUBJECT TO WEAR: Roller.

IMPORTANT: The manufacturer reserves the right to modify the characteristics of the product as required without notice. The manufacturer declines any liability for even partial modifications to the product, and the declared performance values are valid only if the installation procedures are carried out by qualified personnel. The roller does not have a load-bearing function, in only having to guide the sash vertically during its sliding movement. It must only be able to withstand minor impacts or sudden unbalancing ( wind gusts, light impacts ).