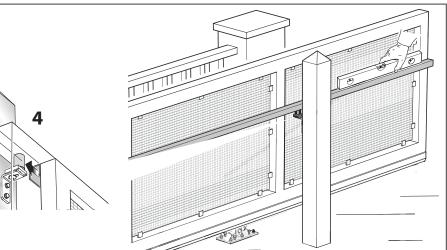

Single Nylon Roller, 1/2" dia., galvanized bracket

USE: Antiderailment support.

TYPE: Adjustable antiderailment support for CG-254. FIXING: For fixing.

MATERIAL: Body in electrogalvanised steel and roller in nylon. RECYCLING: Dispose of the body as ferrous material and the roller as plastic material in accordance with the current laws in the country of installation.

PARTS SUBJECT TO WEAR: Roller.

IMPORTANT: The manufacturer reserves the right to modify the characteristics of the product as required without notice. The manufacturer declines any liability for even partial modifications to the product, and the declared performance values are valid only if the installation procedures are carried out by qualified personnel. The roller does not have a load-bearing function, in only having to guide the sash vertically during its sliding movement. It must only be able to withstand minor impacts or sudden unbalancing ( wind gusts, light impacts ).