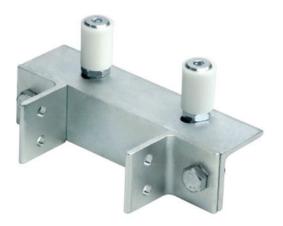

## 258-30

Double Nylon Roller, 1/4" dia. galvanized bracket

USE: Guide plate for sliding gates.

TYPE: Adjustable internal gate guide plate for fixing.

FIXING: For fixing with special brackets.

MATERIAL: Body in electrogalvanised steel and rollers in nylon.