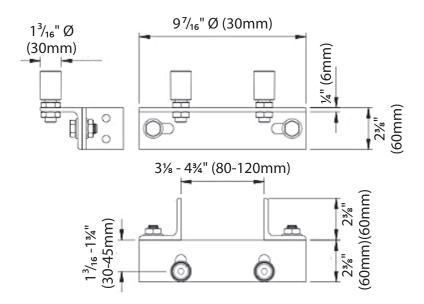

|                                |          | ECHNICAL CHARACTER    |                          |                           |
|--------------------------------|----------|-----------------------|--------------------------|---------------------------|
|                                |          |                       | 258-30                   |                           |
| WEIGHT OF PART                 |          |                       | 2,40 Kg                  |                           |
| ROLLER AXIS-POST MIN. DISTANCE |          |                       | 30 mm                    |                           |
| ROLLER AXIS-POST MAX. DISTANCE |          |                       | 45 mm                    |                           |
|                                |          | MAINTENANCE FREQUI    | ENCY                     |                           |
| PRIVATE HOME                   | COMPANY  | WAREHOUSE             | CONDOMINIUM<br><20 UNITS | CONDOMINIUN<br>> 20 UNITS |
| 2 YEARS*                       | 2 YEARS* | 2 YEARS*              | 1 YEAR*                  | 1 YEAR*                   |
|                                |          | Check rollers.        |                          |                           |
|                                |          | Check fixing of brack | ets.                     |                           |
|                                | *The sc  | heme refers to a norm | al workplace             |                           |

Illustrations not to scale and are for reference only. Imperial units shown are for reference only, use millimeters for most accurate sizes.

All pictures, technical drawings and related specifications belong to Fratelli Comunello Spa and they are defended by rules of copyright.